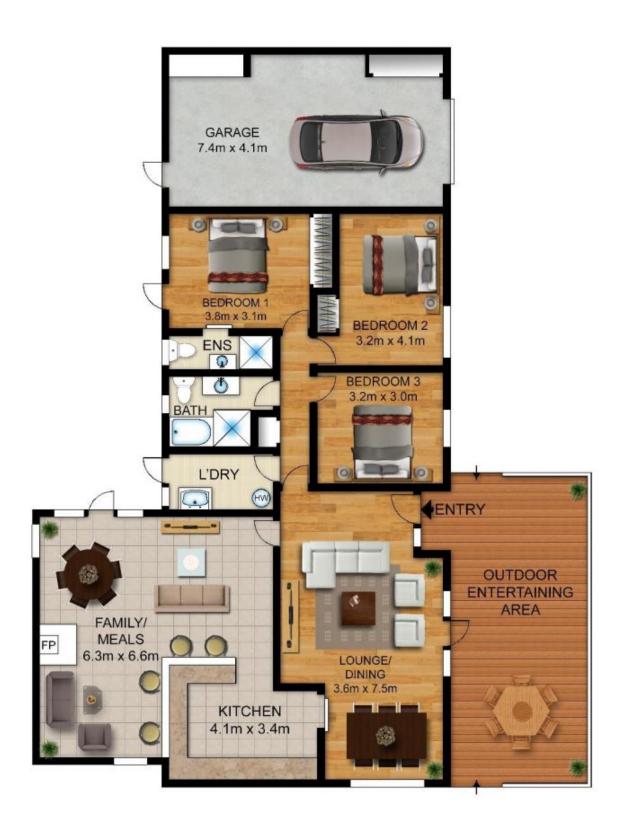

## 1 Honey Cup Close Westleigh NSW

Sunlit single level property is positioned to enjoy the view across Ruddock park and is just footsteps from Westleigh Shopping Village and transport. Perfect for a young family or downsizer alike to move in to this well designed property.

Deceivingly large the brick and tile home offers multiple expansive living areas including a formal lounge and dining plus an open plan kitchen and family, casual meals and study area complete with a fireplace. The bedrooms are light and the main features built ins and en suite. The large front deck is the perfect spot to entertain or enjoy the sun whilst watching the kids enjoy the park. With the location so close to schools, shops, transport and the park across the road you will never need to drive again.

3 🚐 2 🚔 2 🗬

Type: House

Price: Deposit taken pw

**View**: https://www.allenandsheppard.com.au/lease/nsw/hills/westleigh/residential/house/8161182

Property Management Department 02 9481 9000