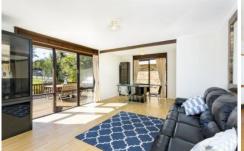

Deceivingly large the brick and tile home offers multiple expansive living areas including a formal lounge and dining plus an open plan kitchen and family, casual meals and study area complete with a fireplace. The bedrooms are light and the main features built ins and en suite. The large front deck is the perfect spot to entertain or enjoy the sun whilst watching the kids enjoy the park. With the location so close to schools, shops, transport and the park across the road you will never need to drive again.