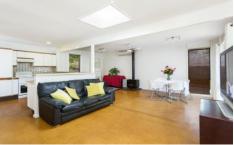

Deceivingly large the brick and tile home offers multiple expansive living areas including a formal lounge and dining plus an open plan kitchen and family, casual meals and study area complete with a fireplace. The bedrooms are light and the main features built ins and en suite. The large front deck is the perfect spot to entertain or enjoy the sun whilst watching the kids enjoy the park. With the location so close to schools, shops, transport and the park across the road you will never need to drive again.