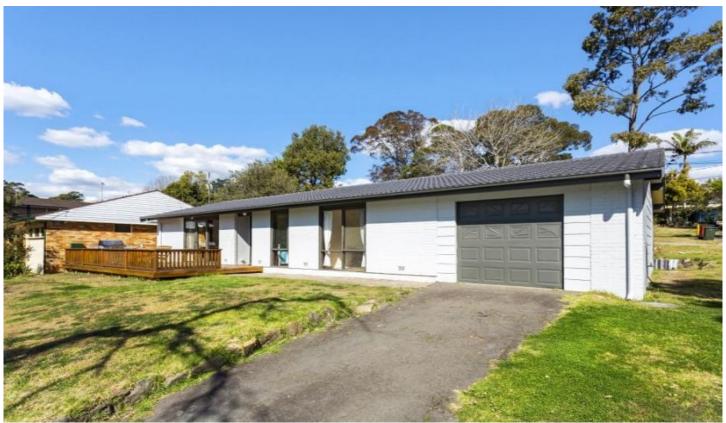

## 1 Honey Cup Close Westleigh NSW

Sunlit single level property is positioned to enjoy the view across Ruddock park and is just footsteps from Westleigh Shopping Village and transport. Perfect for a young family or downsizer alike to move in to this well designed property.

Deceivingly large the brick and tile home offers multiple expansive living areas including a formal lounge and dining plus an open plan kitchen and family, casual meals and study area complete with a fireplace. The bedrooms are light and the main features built ins and en suite. The large front deck is the perfect spot to entertain or enjoy the sun whilst watching the kids enjoy the park. With the location so close to schools, shops, transport and the park across the road you will never need to drive again.