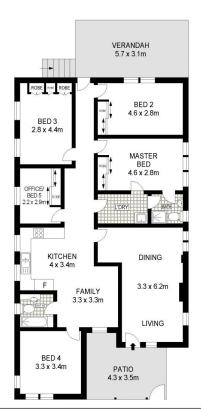

## 24 Station Street Thornleigh NSW

This substantial cottage is set on a sunny, level block of land, and offers low maintenance living, abundant accommodation and the convenience of have everything on your doorstep. This fantastic property has an abundance of possibilities; comfortable living as is, renovate or rebuild (STCA), lease out and maintain the property, and take advantage of the R4 zoning (high density residential).

## Features:

- Generous main bedroom, with built-ins and ensuite
- A further four good sized bedrooms, three with built-ins.
- Spacious open plan living/dining
- Family room adjoins the compact kitchen with gas cook

## 24 STATION STREET, THORNLEIGH

APPROX. INTERNAL FLOOR AREA: 131 SQM