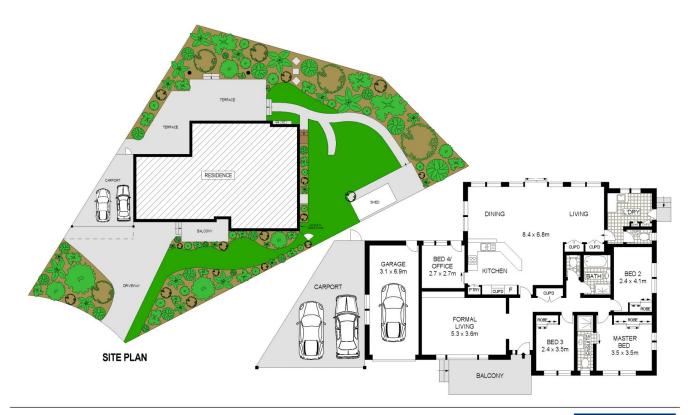

nteriors, effortless indoor/outdoor living, tastefully updated interiors, and the promise of a low maintenance lifestyle of comfort and convenience. Positioned in a whisper quiet cul-de-sac, and easy walking distance to schools, shops, parks and two train lines. This home is ideal for families, downsizers and investors alike.

## Features:

- Main bedroom with built-ins, ensuite and air conditioning
- A further two well-proportioned bedrooms, both with built-ins
- The fourth bedroom is a great option if a work from home

For full version visit the website

4 🕒 2 📛 3 🖨

Type : House Price : \$ 2,160,000 Land Size : 739.8 sqm

View: https://www.allenandsheppard.com.au/sale/ nsw/north-shore-upper/hornsby/residential/h

ouse/8134490



Craig Taylor 02 9481 9000



James Sheppard 02 9481 9000



Dimensions are approximate. All information contained is gathered from sources we believe to be reliable. However we cannot guarantee its accuracy and interested persons should rely on their own enquiries.

www.vislonphoto.com.au

## 2 LYNNE PLACE, HORNSBY





APPROX. INTERNAL FLOOR AREA: 171 SQM