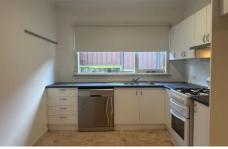

## Features Include:

- Three bedrooms, main with split system air/con
- One good sized bathroom
- Separate lounge and dining room
- Rumpus room and office space
- Plenty of off street parking and a grassed area at the front of the house