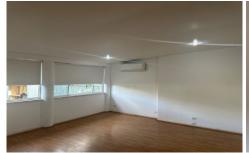

## Features Include:

- Three bedrooms, main with split system air/con
- One good sized bathroom
- Separate lounge and dining room
- Rumpus room and office space
- Plenty of off street parking and a grassed area at the front of the house