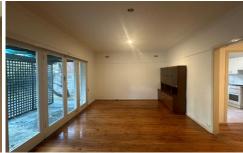

## Features Include:

- Three bedrooms, main with split system air/con
- One good sized bathroom
- Separate lounge and dining room
- Rumpus room and office space
- Plenty of off street parking and a grassed area at the front of the house