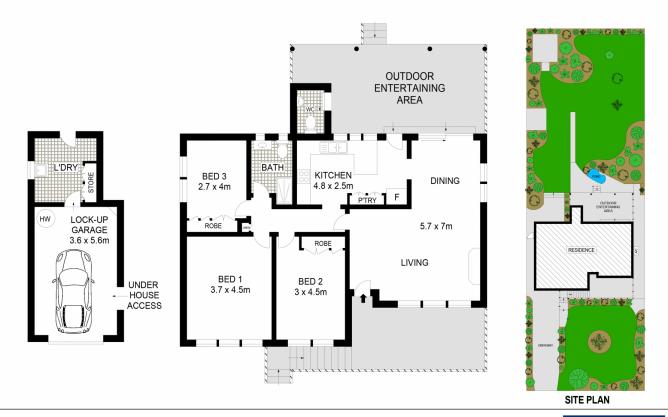

## 24 The Comenarra Parkway Thornleigh NSW

Positioned on a 714m2 high side lot, this neat 3 bedroom home is a short walk to Thornleigh train station and shopping centre. Offering a large lounge and dining room with A/C, plus an eat in kitchen that flows to an expansive undercover patio ideal for alfresco dining whilst overlooking the large yard. The modern bathroom is a generous size, plus 2nd WC off the patio. With polished timber floors and fresh paint, you can move straight in and make this conveniently located property your home.

## Property features:

- ? High ceilings, polished flooring and loads of light throughout.
- ? Renovated and modern bathroom, plus 2nd WC.
- ? Large kitchen, ample storage and a breakfast bar.

For full version visit the website

## 24 THE COMENARRA PAKWAY, THORNLEIGH

APPROX. INTERNAL FLOOR AREA: 103 SQM