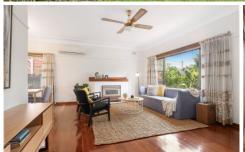

## 24 The Comenarra Parkway Thornleigh NSW

Positioned on a 714m2 high side lot, this neat 3 bedroom home is a short walk to Thornleigh train station and shopping centre. Offering a large lounge and dining room with A/C, plus an eat in kitchen that flows to an expansive undercover patio ideal for alfresco dining whilst overlooking the large yard. The modern bathroom is a generous size, plus 2nd WC off the patio. With polished timber floors and fresh paint, you can move straight in and make this conveniently located property your home.

## Property features:

- ? High ceilings, polished flooring and loads of light throughout.
- ? Renovated and modern bathroom, plus 2nd WC.
- ? Large kitchen, ample storage and a breakfast bar.

For full version visit the website