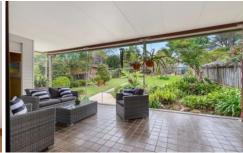

## 24 The Comenarra Parkway Thornleigh NSW

Positioned on a 714m2 high side lot, this neat 3 bedroom home is a short walk to Thornleigh train station and shopping centre. Offering a large lounge and dining room with A/C, plus an eat in kitchen that flows to an expansive undercover patio ideal for alfresco dining whilst overlooking the large yard. The modern bathroom is a generous size, plus 2nd WC off the patio. With polished timber floors and fresh paint, you can move straight in and make this conveniently located property your home.