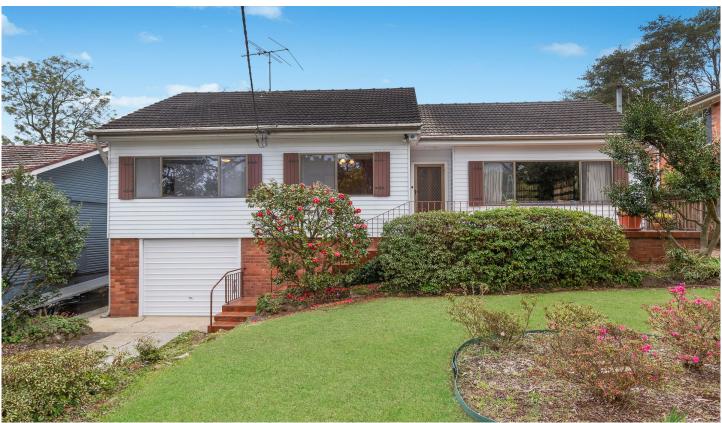

## 24 The Comenarra Parkway Thornleigh NSW

Positioned on a 714m2 high side lot, this neat 3 bedroom home is a short walk to Thornleigh train station and shopping centre. Offering a large lounge and dining room with A/C, plus an eat in kitchen that flows to an expansive undercover patio ideal for alfresco dining whilst overlooking the large yard. The modern bathroom is a generous size, plus 2nd WC off the patio. With polished timber floors and fresh paint, you can move straight in and make this conveniently located property your home.