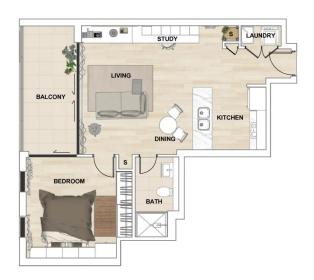

## Home Features:

? Open Plan Living: Enjoy the spacious, light-filled living and dining areas that seamlessly extend to a covered balcony, perfect for relaxing while taking in the water views. ? Stylish Kitchen: Modern kitchen with stone benchtops, glass splashback gas cookton dishwasher, and ample

glass splashback, gas cooktop, dishwasher, and ample storage.
? Spacious Bedroom: Features beautiful light and use of

For full version visit the website

## Pearl of the Bay

905C/12 Nancarrow Avenue Ryde NSW 2112

Disclaimer: please note this floor plan is for marketing purposes and is to be used as a guide only. All dimensions are approximate and not to scale. All efforts have been made to ensure its accuracy at time of print. Please refer to contract drawings for more accurate information on a particular property.