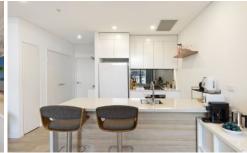

## Home Features:

? Open Plan Living: Enjoy the spacious, light-filled living and dining areas that seamlessly extend to a covered balcony, perfect for relaxing while taking in the water views. ? Stylish Kitchen: Modern kitchen with stone benchtops, glass splashback gas cookton dishwasher, and ample

glass splashback, gas cooktop, dishwasher, and ample storage.
? Spacious Bedroom: Features beautiful light and use of

For full version visit the website