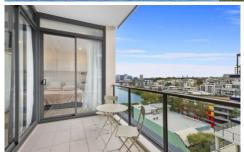

## Home Features:

? Open Plan Living: Enjoy the spacious, light-filled living and dining areas that seamlessly extend to a covered balcony, perfect for relaxing while taking in the water views. ? Stylish Kitchen: Modern kitchen with stone benchtops, glass splashback gas cookton dishwasher, and ample