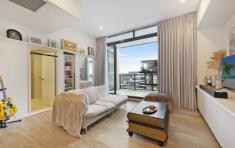

## Home Features:

? Open Plan Living: Enjoy the spacious, light-filled living and dining areas that seamlessly extend to a covered balcony, perfect for relaxing while taking in the water views. ? Stylish Kitchen: Modern kitchen with stone benchtops, glass splashback gas cookton dishwasher, and ample