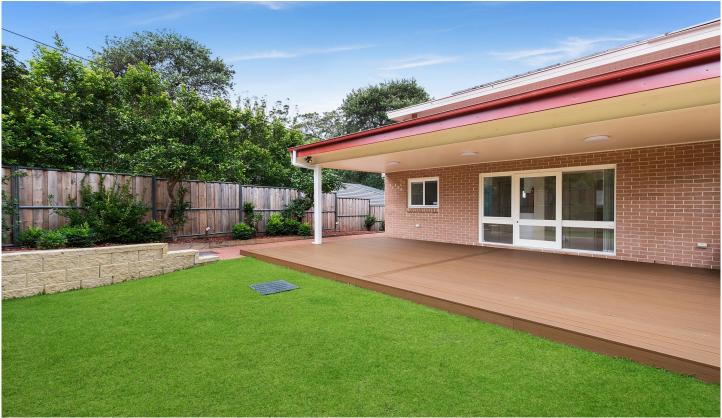

## 20 Hillmont Avenue Thornleigh NSW

Convenient and Private flat with deck and yard Located a 750m/10-minute walk to Thornleigh Train station and in a quiet location, this newly complete Granny Flat offers a convenient location, modern light-filled living and a large and private deck and fully fenced yard.

## You will love:

- The new kitchen with gas cooking and dishwasher
- Split system A/C in every room
- 2 Bedrooms; one with ensuite
- Built-in wardrobes to both bedrooms and hard flooring throughout
- 2 modern bathrooms and a laundry with stone bench
- The extra large North Facing deck provides an ideal internal external flow