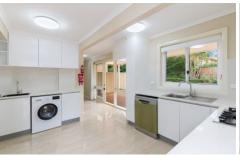

## You will love:

- The new kitchen with gas cooking and dishwasher
- Split system A/C in every room
- 2 Bedrooms; one with ensuite
- Built-in wardrobes to both bedrooms and hard flooring throughout
- 2 modern bathrooms and a laundry with stone bench
- The extra large North Facing deck provides an ideal internal external flow