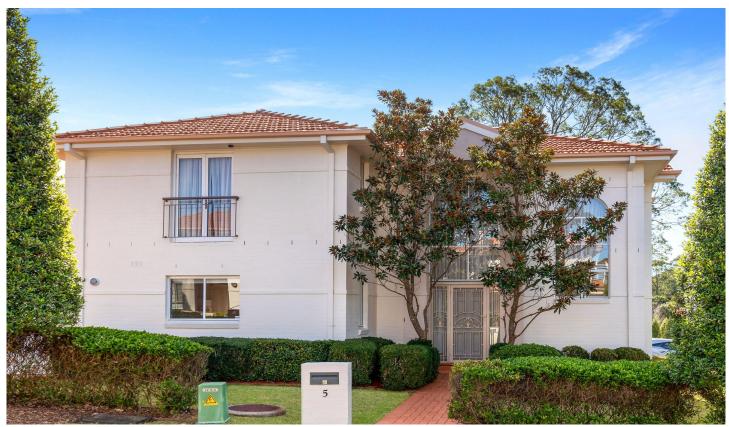

## 5 Corella Way Westleigh NSW

Positioned peacefully within the highly sought after Sanctuary Gardens Estate, this striking family residence has been architecturally designed and built to the highest standards. Upon entering the home through the impressive double height void entrance foyer, the home welcomes you into comfortable, light filled living and entertaining across a flexible two storey layout. The first-class estate facilities ensure an executive family lifestyle with a choice of two pools, a spa, tennis and basketball courts, an updated clubhouse, BBQ facilities, park like grounds and community herb garden.

## 5 CORELLA WAY, WESTLEIGH

APPROX. INTERNAL FLOOR AREA: 203 SQM