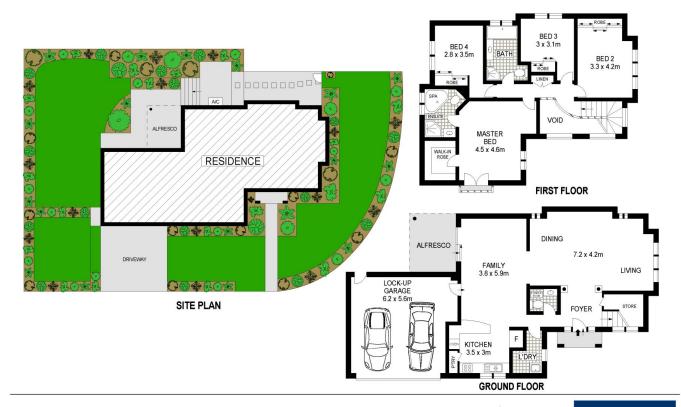

## 5 Corella Way Westleigh NSW

Positioned peacefully within the highly sought after Sanctuary Gardens Estate, this striking family residence has been architecturally designed and built to the highest standards. Upon entering the home through the impressive double height void entrance foyer, the home welcomes you into comfortable, light filled living and entertaining across a flexible two storey layout. The first-class estate facilities ensure an executive family lifestyle with a choice of two pools, a spa, tennis and basketball courts, an updated clubhouse, BBQ facilities, park like grounds and community herb garden.

## 5 CORELLA WAY, WESTLEIGH

APPROX. INTERNAL FLOOR AREA: 203 SQM