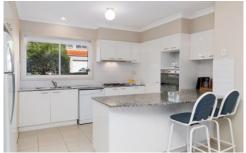

## Features:

- Generously scaled master bedroom, with walk in robe and
- A further three good sized bedrooms all with built-ins
- Open plan kitchen with granite bench, quality appliances,

4 🕒 2 🔓 2 🖨

**View:** https://www.allenandsheppard.com.au/sale/nsw/hills/westleigh/residential/house/8081886