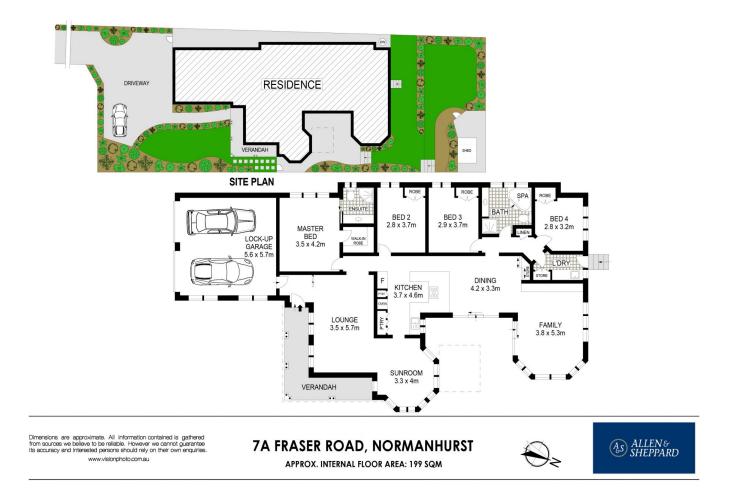

## 7a Fraser Road Normanhurst NSW

Perfectly located just 350m walk to Normanhurst station and shops, this modern single level brick home is a rare find that has it all. The Federation inspired Beachwood home was built in 1997 with light, sun and comfortable living in mind, the multiple living spaces all feature a great use of glass creating a space and light throughout the home. The versatile floorplan offers a large formal lounge and sunroom, plus an open plan meals and family room connects seamlessly to the large modern kitchen. There are many private areas to sit outside on the North to rear 701m2 lot and enjoy the established gardens, shade or the district outlook in the sun, plus an ideal alfresco area off the dining room. All 4 bedrooms offer built in robes and the master offers a walk in and ensuite, the large main bathroom boasts a corner spa and loads of size. The home is full of extras such as Blackbutt hardwood flooring throughout, ducted air conditioning, the best in Miele