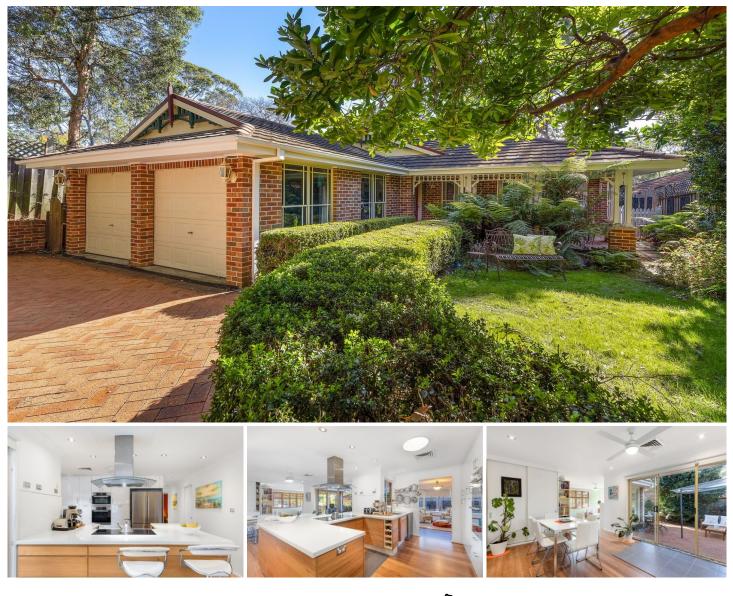

## 7a Fraser Road Normanhurst NSW

Perfectly located just 350m walk to Normanhurst station and shops, this modern single level brick home is a rare find that has it all. The Federation inspired Beachwood home was built in 1997 with light, sun and comfortable living in mind, the multiple living spaces all feature a great use of glass creating a space and light throughout the home. The versatile floorplan offers a large formal lounge and sunroom, plus an open plan meals and family room connects seamlessly to the large modern kitchen. There are many private areas to sit outside on the North to rear 701m2 lot and enjoy the established gardens, shade or the district outlook in the sun, plus an ideal alfresco area off the dining room. All 4 bedrooms offer built in robes and the master offers a walk in and ensuite, the large main bathroom boasts a corner spa and loads of size. The home is full of extras such as Blackbutt hardwood flooring throughout, ducted air conditioning, the best in Miele