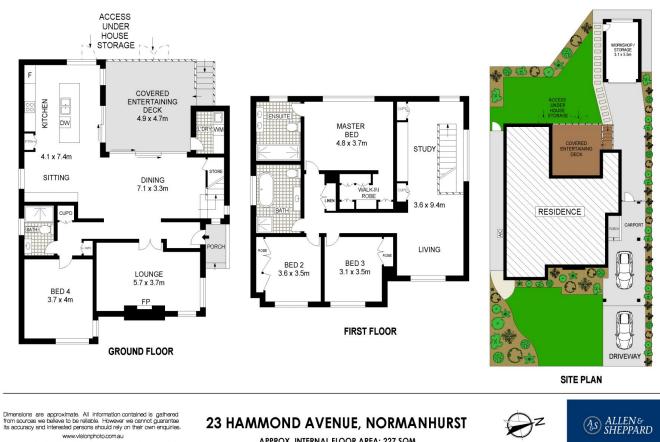

Craig Taylor 02 9481 9000

James Sheppard 02 9481 9000

APPROX. INTERNAL FLOOR AREA: 227 SQM