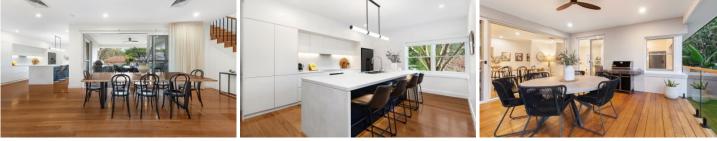

## 23 Hammond Avenue Normanhurst NSW

Updated, designed, and built to the highest standards, this striking family residence exudes premier luxury & comfort across a flexible two storey layout. Flaunting light filled living zones, premium appointments & spectacular alfresco entertaining, its blue-ribbon location is a stroll to Normanhurst station, cafes, parks, and a plethora of public & private schooling.

## Features:

Stunning main bedroom with vaulted ceilings, well-appointed walk-in robe & luxurious ensuite with cloud bust concrete vanity, double shower heads & carrara marble feature tiles

- A further two generous bedrooms upstairs both with built-ins, the 4th bedroom is on the ground floor with adjoining full bathroom