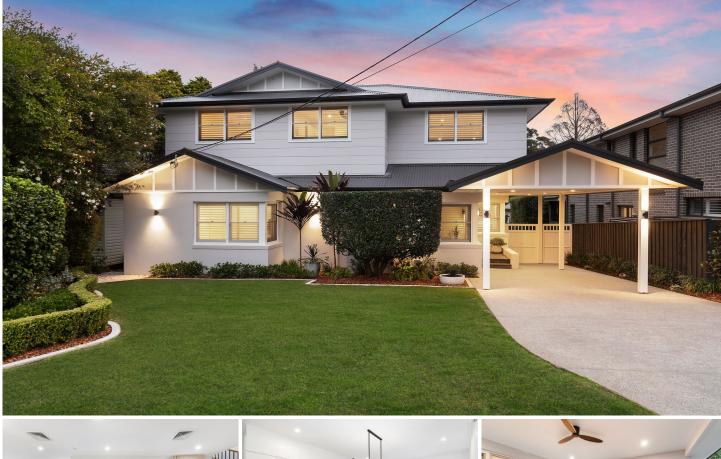

## 23 Hammond Avenue Normanhurst NSW

Updated, designed, and built to the highest standards, this striking family residence exudes premier luxury & comfort across a flexible two storey layout. Flaunting light filled living zones, premium appointments & spectacular alfresco entertaining, its blue-ribbon location is a stroll to Normanhurst station, cafes, parks, and a plethora of public & private schooling.

## Features:

Stunning main bedroom with vaulted ceilings, well-appointed walk-in robe & luxurious ensuite with cloud bust concrete vanity, double shower heads & carrara marble feature tiles

- A further two generous bedrooms upstairs both with built-ins, the 4th bedroom is on the ground floor with adjoining full bathroom