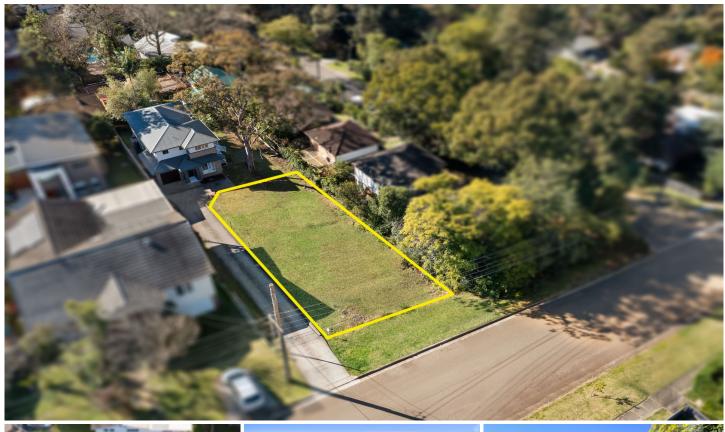

## **5 Pomona Street Pennant Hills NSW**

Positioned in a convenient walk to station location this clear street front lot could be the site of your dream Pennant Hills home. With no easements or trees to restrict on the 514m2 approx lot you can design the home you want. The well-shaped lot has a street frontage of 15.4m and up to 33.5m deep and is surrounded by near new modern homes.