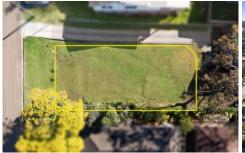

## **5 Pomona Street Pennant Hills NSW**

Positioned in a convenient walk to station location this clear street front lot could be the site of your dream Pennant Hills home. With no easements or trees to restrict on the 514m2 approx lot you can design the home you want. The well-shaped lot has a street frontage of 15.4m and up to 33.5m deep and is surrounded by near new modern homes.