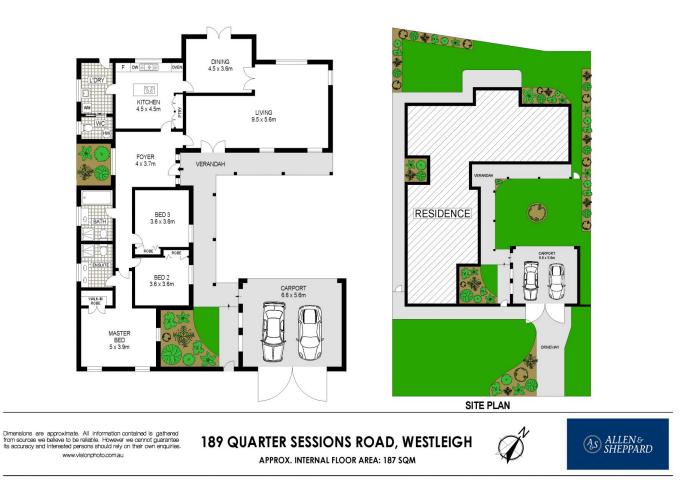

## **189 Quarter Sessions Road Westleigh NSW**

So much potential to further develop this property! Positioned on an expansive 724sqm block (approx) and offering a desirable Northerly aspect, this brick family home is ready to be transformed by its next owner into their dream home. Grab your tools, paint brushes and creative juices and take advantage of the endless opportunities that exist with this property.

The current home offers good accommodation and living areas, a flexible floorplan, easy indoor/outdoor living and plenty of natural light. If you were looking to build a new home, the block is clear of any easements, and you only need to look around to see a plethora of newly built homes in this exceptional pocket of Westleigh.