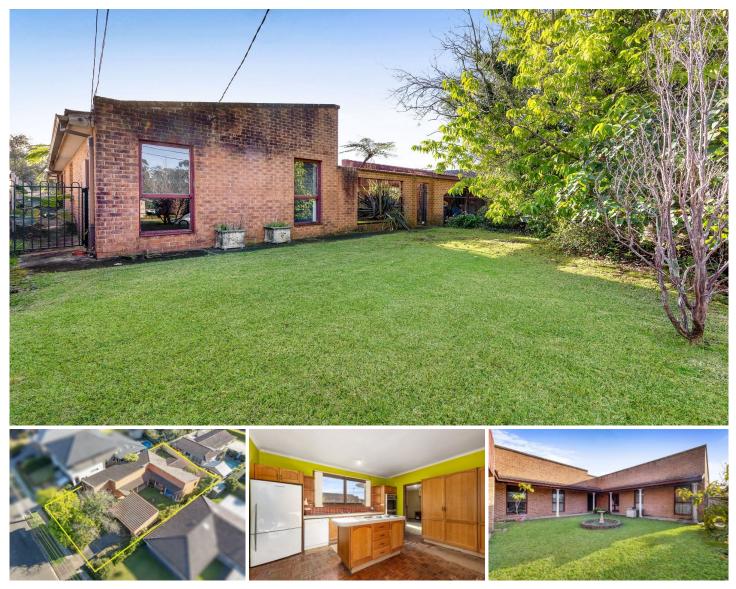

## **189 Quarter Sessions Road Westleigh NSW**

So much potential to further develop this property! Positioned on an expansive 724sqm block (approx) and offering a desirable Northerly aspect, this brick family home is ready to be transformed by its next owner into their dream home. Grab your tools, paint brushes and creative juices and take advantage of the endless opportunities that exist with this property.

The current home offers good accommodation and living areas, a flexible floorplan, easy indoor/outdoor living and plenty of natural light. If you were looking to build a new home, the block is clear of any easements, and you only need to look around to see a plethora of newly built homes in this exceptional pocket of Westleigh.