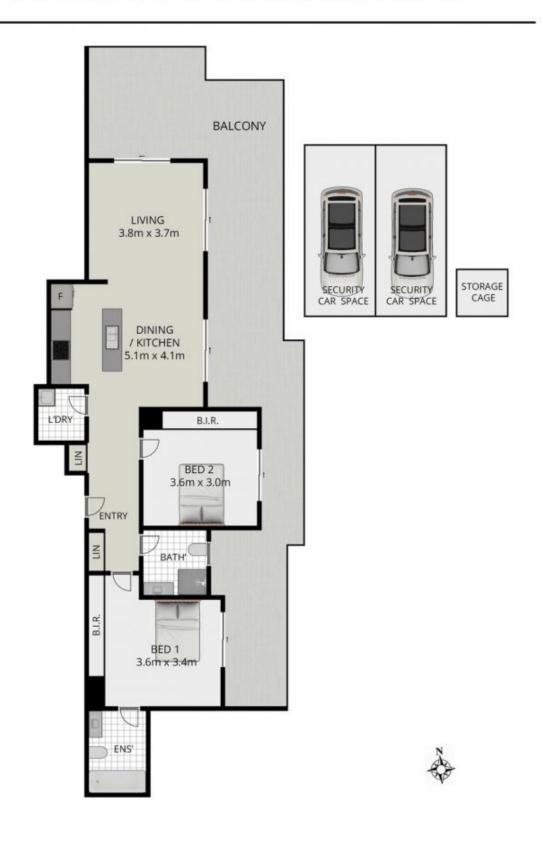

## 38/1-3 Eulbertie Avenue Warrawee NSW

Positioned in the highly sought after community of Warrawee, this top floor 2 bedroom apartment offers convenience with its sleek & enviable features. Situated just a stone throw away from schools & local transport, this modern apartment offers an abundance of natural sunlight, high ceilings and living area that extends to the oversized north facing balcony. Nestled in the well maintained complex, this apartment offers private and tranquil living that is sure to impress.

## Features:

- 2 bedrooms with built in robes and access to balcony
- Master bedroom with ensuite
- Modern kitchen and living area
- Oversized North facing balcony

2 📮 2 🚍 2 🚍

Type: Apartment

**View**: https://www.allenandsheppard.com.au/lease/nsw/north-shore-upper/warrawee/residential/apartmen