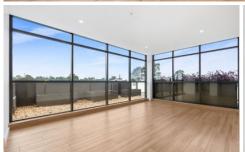

## Features Include:

- Two bedrooms with built in robes
- Master bedroom with ensuite
- Spacious and elegant open plan lounge and dining area
- Ducted Air conditioning throughout
- Open plan gourmet kitchen with gas cooking and dishwasher
- Internal laundry
- Entertaining balcony incorporating common potted plants creating a peaceful outlook
- Carspace and storage cage
- -Access to huge common balcony with district views, this