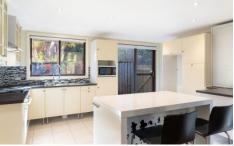

## Features include:

- 4 bedrooms with built in robes
- Open plan kitchen with ample storage
- Spacious loungeroom opens out onto entertaining balcony
- Air conditioning
- Main bedroom with ensuite
- Internal laundry
- Single Lock up garage with internal access
- A split-level backyard, providing various areas for outdoor activities and relaxation