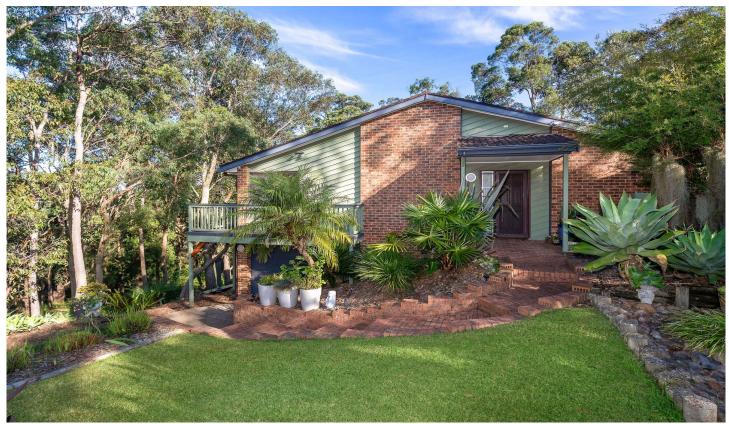

## **6 Russell Crescent Westleigh NSW**

Nestled amidst serene bushland is this 4 bedroom private home.

## Features include:

- 4 bedrooms with built in robes
- Open plan kitchen with ample storage
- Spacious loungeroom opens out onto entertaining balcony
- Air conditioning
- Main bedroom with ensuite
- Internal laundry
- Single Lock up garage with internal access
- A split-level backyard, providing various areas for outdoor activities and relaxation