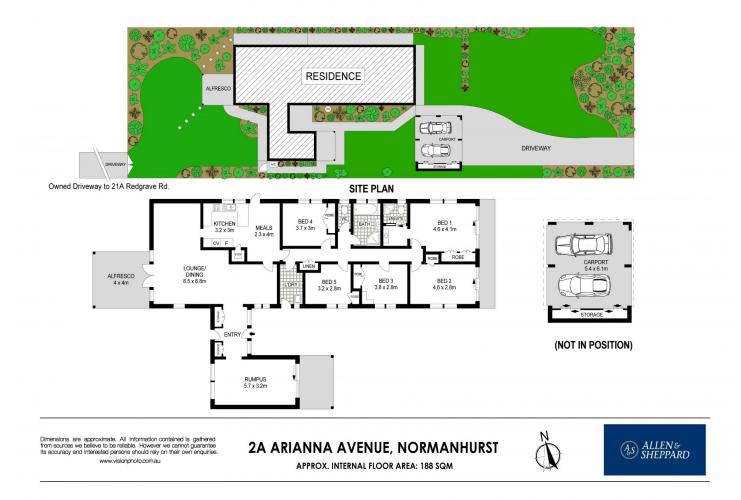

## 2A Arianna Avenue Normanhurst NSW

Positioned on a large 1260m2 block, this single level family home features an abundance of room inside and out. The large lot owns a driveway to Redgrave Rd, Normanhurst (number 21A) and enjoys a street frontage at 2A Arianna Avenue, Normanhurst, making the 1260m2 of land a possibility for future development - subject to Council Approval.

The single level home has a warm country feel with a wing containing the 5 bedrooms, all with built in robes and an ensuite to the main. The expansive lounge and dining room, plus the separate rumpus room both open to a large level lawn and multiple patio areas. The home enjoys an eat in kitchen, ducted air conditioning throughout and a beautiful sense of privacy and light with the extensive use of glass doors. The near level and clear lot is just a 900m walk to Normanhurst train station and close to multiple