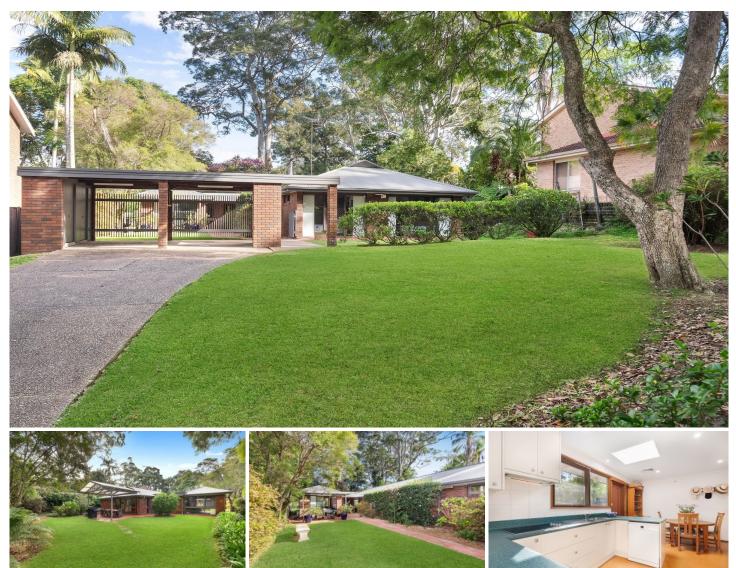

## 2A Arianna Avenue Normanhurst NSW

Positioned on a large 1260m2 block, this single level family home features an abundance of room inside and out. The large lot owns a driveway to Redgrave Rd, Normanhurst (number 21A) and enjoys a street frontage at 2A Arianna Avenue, Normanhurst, making the 1260m2 of land a possibility for future development - subject to Council Approval.

The single level home has a warm country feel with a wing containing the 5 bedrooms, all with built in robes and an ensuite to the main. The expansive lounge and dining room, plus the separate rumpus room both open to a large level lawn and multiple patio areas. The home enjoys an eat in kitchen, ducted air conditioning throughout and a beautiful sense of privacy and light with the extensive use of glass doors. The near level and clear lot is just a 900m walk to Normanhurst train station and close to multiple