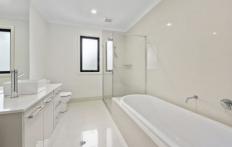

## Features include -

- 3 bedrooms, master bedroom with walk-in robe and modern double-vanity ensuite
- Generous combined lounge and dining area with plenty of light
- Downstairs powder room
- Contemporary kitchen with Caesar-stone bench top, gas and dishwasher
- Modern bathroom with shower and bath
- Private north-facing backyard with manicured gardens
- Double lock up garage with automatic remote and internal access
- Air conditioning and carpets throughout
- Communal BBQ area and Clubhouse