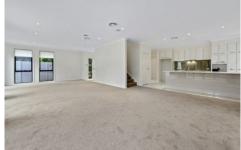

## Features include -

- 3 bedrooms, master bedroom with walk-in robe and modern double-vanity ensuite
- Generous combined lounge and dining area with plenty of light
- Downstairs powder room
- Contemporary kitchen with Caesar-stone bench top, gas and dishwasher
- Modern bathroom with shower and bath
- Private north-facing backyard with manicured gardens
- Double lock up garage with automatic remote and internal access
- Air conditioning and carpets throughout
- Communal BBQ area and Clubhouse