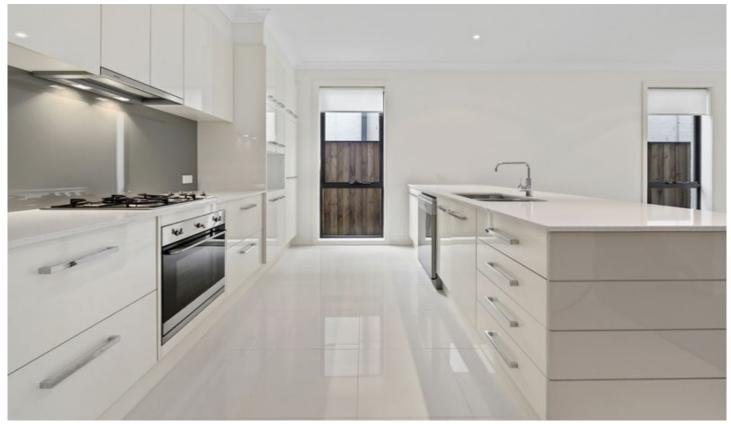

## Features include -

- 3 bedrooms, master bedroom with walk-in robe and modern double-vanity ensuite
- Generous combined lounge and dining area with plenty of light
- Downstairs powder room
- Contemporary kitchen with Caesar-stone bench top, gas and dishwasher
- Modern bathroom with shower and bath
- Private north-facing backyard with manicured gardens
- Double lock up garage with automatic remote and internal access
- Air conditioning and carpets throughout
- Communal BBQ area and Clubhouse