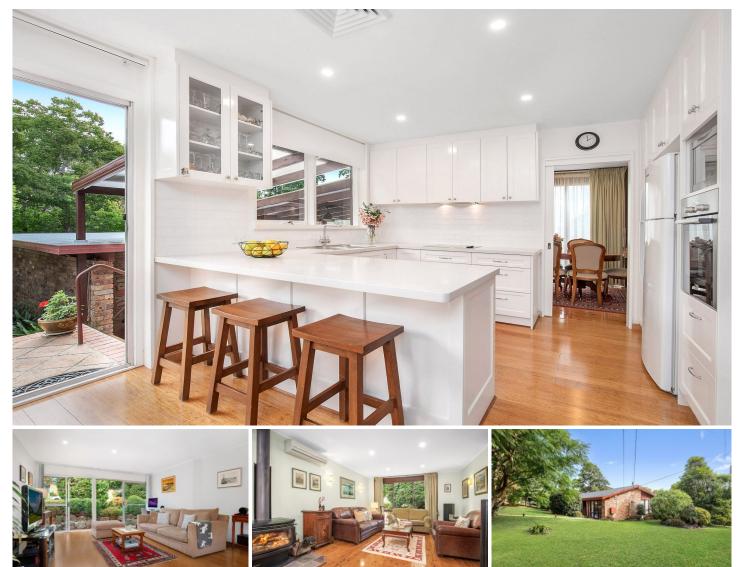

## 2 Boree Place Westleigh NSW

This Property will not last long, located in the leafy suburb of Westleigh it is a must to inspect!

Features of this amazing property include:

- 3 Large bedrooms with Built-ins Main with Ensuite
- Open Plan Kitchen & Living
- Ducted Air-conditioning throughout
- Modern Kitchen
- Polished timber floorboards
- Covered outdoor entertaining area