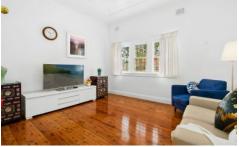

## Offering:

- Master bedroom with built-in wardrobes
- Good sized second bedroom
- Lounge or possible third bedroom
- Bathroom with toilet, shower & vanity
- Neat & tidy kitchen with electric oven, dishwasher & breakfast bar
- Dining room/sunroom
- Second toilet (outside)
- Picture rails, high patterned ceilings, polished floorboards and leadlight windows
- Single garage & carport
- Plenty of off-street parking for two extra cars