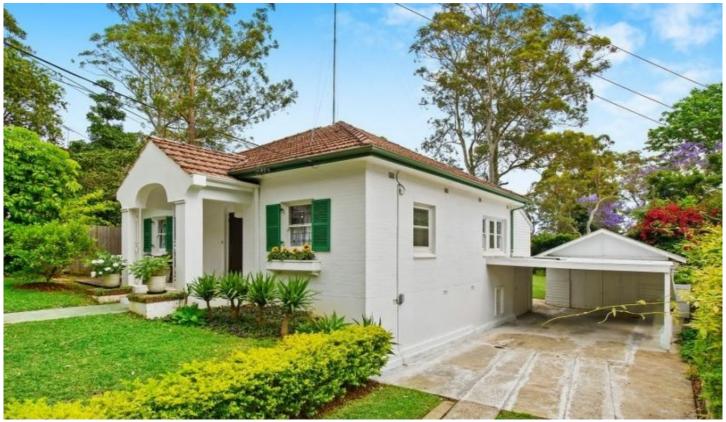

36 Milson Parade Normanhurst NSW

Beautiful two bedroom home featuring picture rails, high patterned ceilings, polished floorboards and leadlight windows.

## Offering:

- Master bedroom with built-in wardrobes
- Good sized second bedroom
- Lounge or possible third bedroom
- Bathroom with toilet, shower & vanity
- Neat & tidy kitchen with electric oven, dishwasher & breakfast bar
- Dining room/sunroom
- Second toilet (outside)
- Picture rails, high patterned ceilings, polished floorboards and leadlight windows
- Single garage & carport
- Plenty of off-street parking for two extra cars