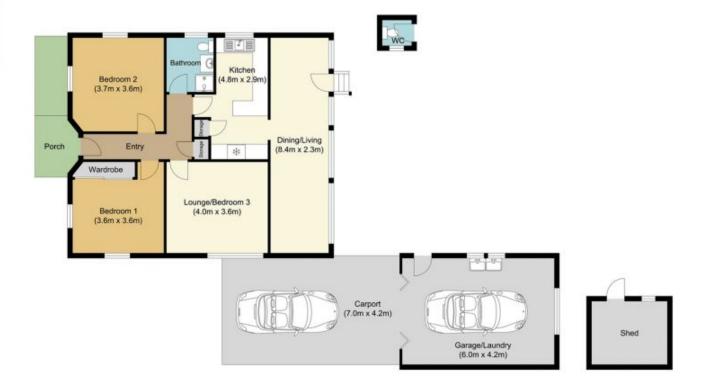

## Offering:

- Master bedroom with built-in wardrobes
- Good sized second bedroom
- Lounge or possible third bedroom
- Bathroom with toilet, shower & vanity
- Neat & tidy kitchen with electric oven, dishwasher & breakfast bar
- Dining room/sunroom
- Second toilet (outside)
- Picture rails, high patterned ceilings, polished floorboards and leadlight windows
- Single garage & carport
- Plenty of off-street parking for two extra cars

## 2 🕒 1 🔓 2 🖨

**View :** https://www.allenandsheppard.com.au/lease/nsw/ north-shore-upper/normanhurst/residential/house/ 7796608

Laura Yates 02 9481 9000

36 Milson Parade, Normanhurst Total approx internal floor area 150 sqm

Drawing not to scale. Please note that while the information contained in this floorplan is provided by reliable sources, we cannot guarantee its socuratery. It is intended as a guide only, interested parties should rety on their own enquiry,