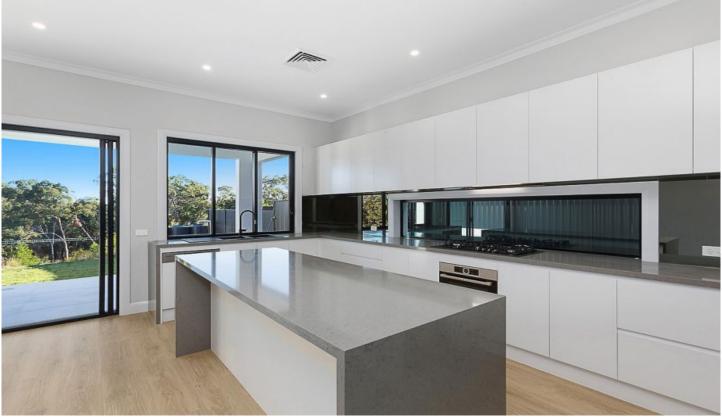

## 20 Mowbray Circuit Kellyville NSW

This newly built 4 bedroom townhouse is conveniently located and finished to the highest standard.

The property comprises:

- Huge open plan lounge and dining room with floorboards
- Stone kitchen with gas cooking, walk in pantry and fridge plumbing
- Media room or fifth bedroom
- Covered outdoor entertaining area opening onto a low maintenance child friendly lawn
- All bedrooms with built ins, main with Ensuite
- Upstairs sitting room/ rumpus
- Ducted air con throughout plus high ceilings
- Double auto garage