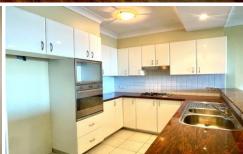

- Two bedrooms, both with built-in-robes
- Master bedroom with ensuite.
- Floorboards throughout
- Open plan living, leading onto the balcony with bush and city views
- Bathroom with separate bath and shower
- Gas cooking
- Internal laundry
- Security car parking + lift control system to ensure resident entry only