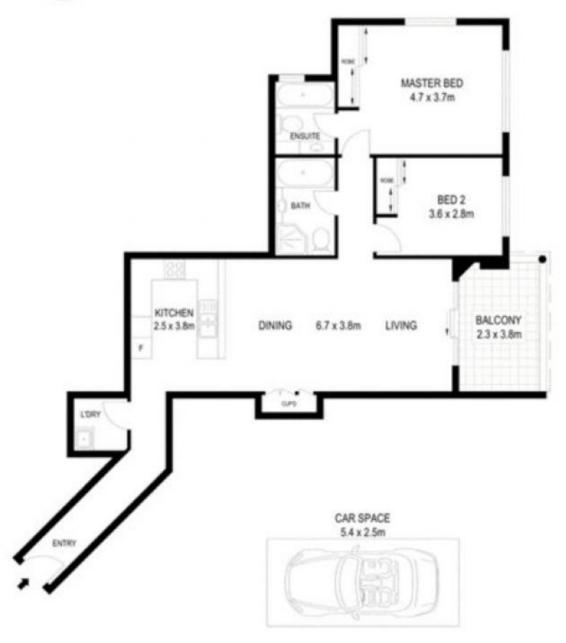

## 405/5 City View Road Pennant Hills NSW

Situated less than a 5 minute walk to bus and rail services, short stroll to Pennant Hills shops and within 10 minutes drive to either Castle Towers or Hornsby Westfield.

- Two bedrooms, both with built-in-robes
- Master bedroom with ensuite.
- Floorboards throughout
- Open plan living, leading onto the balcony with bush and city views
- Bathroom with separate bath and shower
- Gas cooking
- Internal laundry
- Security car parking + lift control system to ensure resident entry only