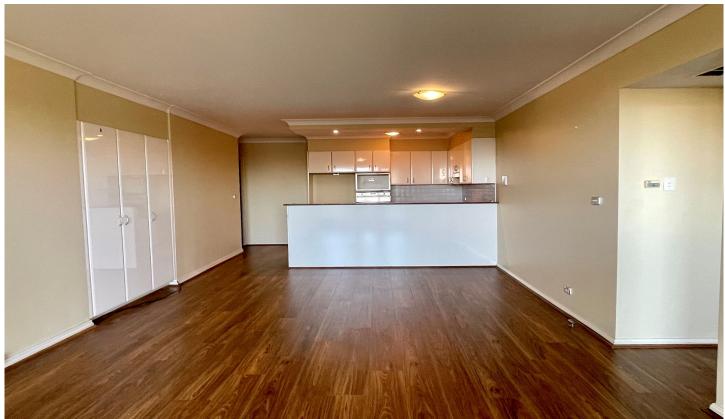

- Two bedrooms, both with built-in-robes
- Master bedroom with ensuite.
- Floorboards throughout
- Open plan living, leading onto the balcony with bush and city views
- Bathroom with separate bath and shower
- Gas cooking
- Internal laundry
- Security car parking + lift control system to ensure resident entry only