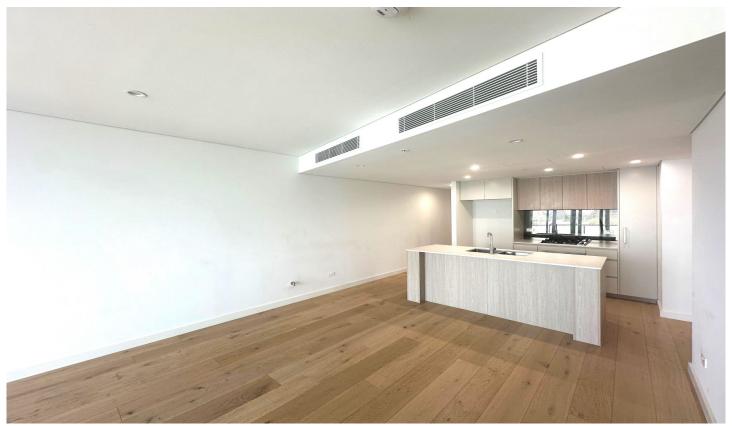

## Featuring:

- Bedroom with built-in robe
- Combined lounge/dining room with abundant natural light
- Modern kitchen with stainless appliances and gas cooking
- Good sized bathroom
- Internal laundry, ducted air conditioning and downlights throughout
- Short walk to Thornleigh station, shops and park
- Pennant Hills Public School and Pennant Hills High catchment