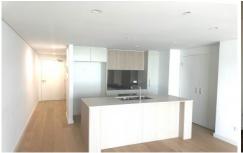

## Featuring:

- Bedroom with built-in robe
- Combined lounge/dining room with abundant natural light
- Modern kitchen with stainless appliances and gas cooking
- Good sized bathroom
- Internal laundry, ducted air conditioning and downlights throughout
- Short walk to Thornleigh station, shops and park
- Pennant Hills Public School and Pennant Hills High catchment