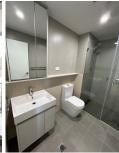

## Featuring:

- Bedroom with built-in robe
- Combined lounge/dining room with abundant natural light
- Modern kitchen with stainless appliances and gas cooking
- Good sized bathroom
- Internal laundry, ducted air conditioning and downlights throughout
- Short walk to Thornleigh station, shops and park
- Pennant Hills Public School and Pennant Hills High catchment