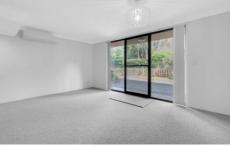

## Features:

- Well-designed kitchen with electric cooktop, dishwasher and oversized fridge space
- Generous combined lounge and dining with new carpet, blinds and split system air-conditioning
- Master bedroom with ceiling fan, walk in wardrobe, ensuite and sun-lit balcony
- Two additional bedrooms both with ceiling fans, one with built in wardrobe and balcony