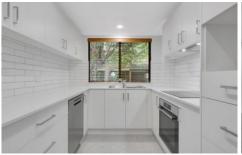

## Features:

- Well-designed kitchen with electric cooktop, dishwasher and oversized fridge space
- Generous combined lounge and dining with new carpet, blinds and split system air-conditioning
- Master bedroom with ceiling fan, walk in wardrobe, ensuite and sun-lit balcony
- Two additional bedrooms both with ceiling fans, one with built in wardrobe and balcony