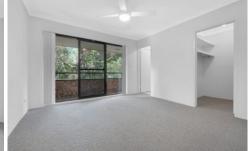

## Features:

- Well-designed kitchen with electric cooktop, dishwasher and oversized fridge space
- Generous combined lounge and dining with new carpet, blinds and split system air-conditioning
- Master bedroom with ceiling fan, walk in wardrobe, ensuite and sun-lit balcony
- Two additional bedrooms both with ceiling fans, one with built in wardrobe and balcony