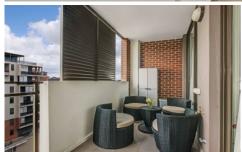

## 602/18-28 Romsey Street Waitara NSW

This neatly presented two bedroom apartment offers:

- Two large bedrooms, the main with walk in robe
- Ensuite and balcony access
- Modern kitchen with stainless steel appliances, dishwasher and stone benchtops
- Separate study area
- Split system air conditioning
- Single parking space located in a secure car park
- 2 large storage cages