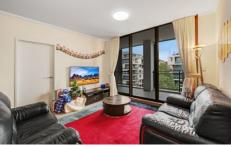

## 602/18-28 Romsey Street Waitara NSW

This neatly presented two bedroom apartment offers:

- Two large bedrooms, the main with walk in robe
- Ensuite and balcony access
- Modern kitchen with stainless steel appliances, dishwasher and stone benchtops
- Separate study area
- Split system air conditioning
- Single parking space located in a secure car park
- 2 large storage cages