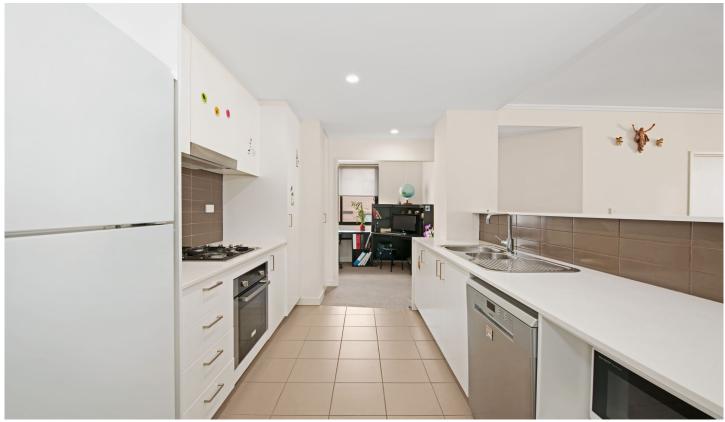

## 602/18-28 Romsey Street Waitara NSW

This neatly presented two bedroom apartment offers:

- Two large bedrooms, the main with walk in robe
- Ensuite and balcony access
- Modern kitchen with stainless steel appliances, dishwasher and stone benchtops
- Separate study area
- Split system air conditioning
- Single parking space located in a secure car park
- 2 large storage cages