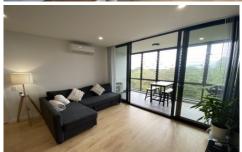

## Features:

- Bedroom with built-in wardrobe
- Modern kitchen with gas cooking & dishwasher.
- RC/AC in lounge & dining.
- Oversized bathroom.
- Laundry with dryer.
- Covered balcony with gas outlet & tap.
- Storage in hallway
- Secure basement parking with lift access
- Storage cage