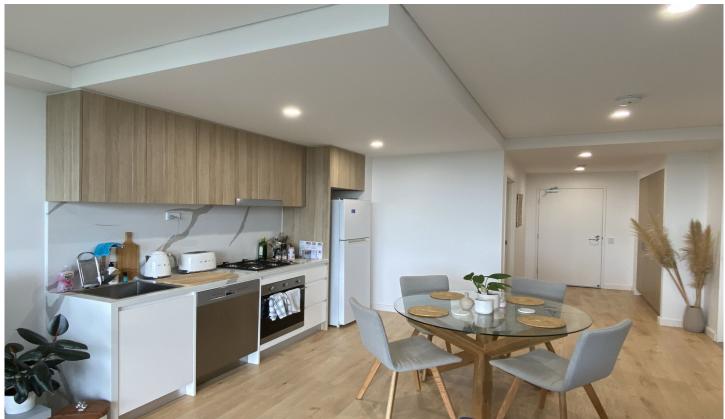

## Features:

- Bedroom with built-in wardrobe
- Modern kitchen with gas cooking & dishwasher.
- RC/AC in lounge & dining.
- Oversized bathroom.
- Laundry with dryer.
- Covered balcony with gas outlet & tap.
- Storage in hallway
- Secure basement parking with lift access
- Storage cage