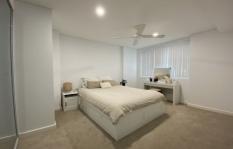

## Features:

- Bedroom with built-in wardrobe
- Modern kitchen with gas cooking & dishwasher.
- RC/AC in lounge & dining.
- Oversized bathroom.
- Laundry with dryer.
- Covered balcony with gas outlet & tap.
- Storage in hallway
- Secure basement parking with lift access
- Storage cage