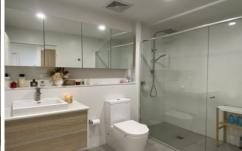

## Features:

- Bedroom with built-in wardrobe
- Modern kitchen with gas cooking & dishwasher.
- RC/AC in lounge & dining.
- Oversized bathroom.
- Laundry with dryer.
- Covered balcony with gas outlet & tap.
- Storage in hallway
- Secure basement parking with lift access
- Storage cage