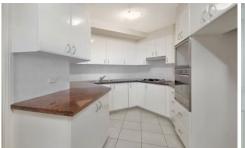

- Two bedrooms, both with built-in-robes
- Master bedroom with ensuite
- Open plan living, leading onto the balcony with RC/AC
- Bathroom with separate bath and shower
- Gas cooking
- Internal laundry
- Security car parking + lift control system to ensure resident entry only