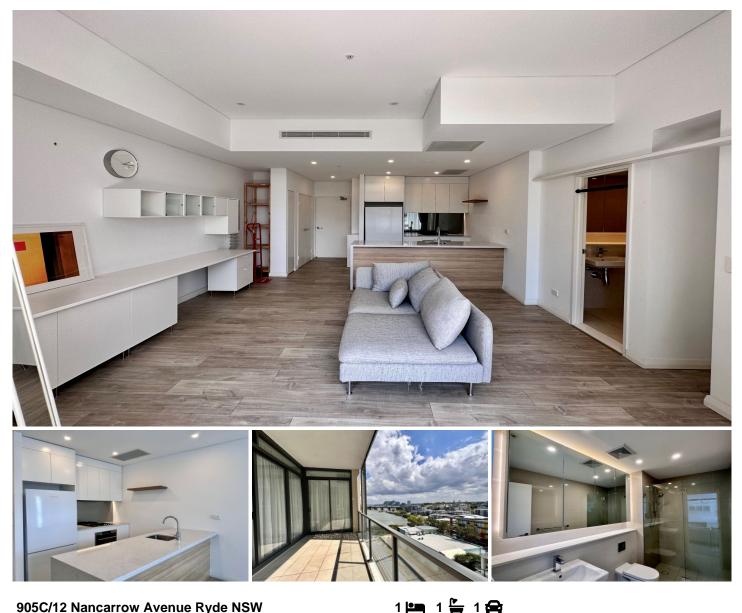

905C/12 Nancarrow Avenue Ryde NSW

\*Entrance at Rothesay Avenue\*

This 1-bedroom apartment offers the perfect balance between waterside living and convenience. Open plan bright and airy floor to ceiling windows, combined living and dining area with a study space, ideal for working from home.

The spacious bedroom displays a built-in and an abundance of cupboard storage. Multi-entrance sun drenched balcony offers water views and space for outdoor entertaining, accessible from both the living area and bedroom.

Internal Features:

- Spacious bedroom displaying a built-in and extra wall storage
- Large combined living and dining space

View : https://www.allenandsheppard.com.au/lease/nsw/ northern-suburbs/ryde/residential/apartment/7481 703