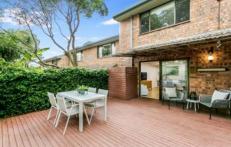

## Featuring:

- Large lounge and dining flowing onto outdoor living
- 2 bedrooms with mirrored built-in wardrobes
- Downstairs powder room, internal laundry
- Modern kitchen with Fisher & Paykel appliances
- Private deck with leafy outlooks
- 1 car lockup garage