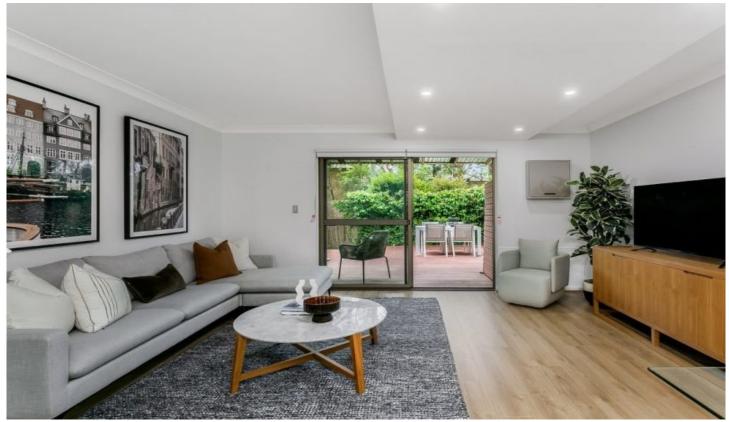

## Featuring:

- Large lounge and dining flowing onto outdoor living
- 2 bedrooms with mirrored built-in wardrobes
- Downstairs powder room, internal laundry
- Modern kitchen with Fisher & Paykel appliances
- Private deck with leafy outlooks
- 1 car lockup garage