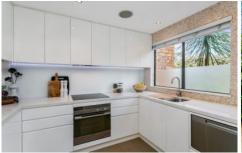

## Featuring:

- Large lounge and dining flowing onto outdoor living
- 2 bedrooms with mirrored built-in wardrobes
- Downstairs powder room, internal laundry
- Modern kitchen with Fisher & Paykel appliances
- Private deck with leafy outlooks
- 1 car lockup garage