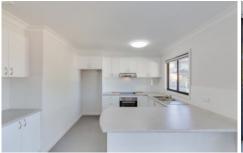

## Featuring:

- 2 bedrooms with built-in robes
- Modern kitchen with stainless steel appliances
- Air conditioning
- Tiled flooring throughout
- Modern bathroom with separate toilet, internal laundry
- Fully fenced with private courtyard and garden
- Large front undercover verandah
- Space to park 2 cars