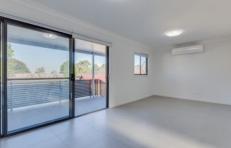

## Featuring:

- 2 bedrooms with built-in robes
- Modern kitchen with stainless steel appliances
- Air conditioning
- Tiled flooring throughout
- Modern bathroom with separate toilet, internal laundry
- Fully fenced with private courtyard and garden
- Large front undercover verandah
- Space to park 2 cars