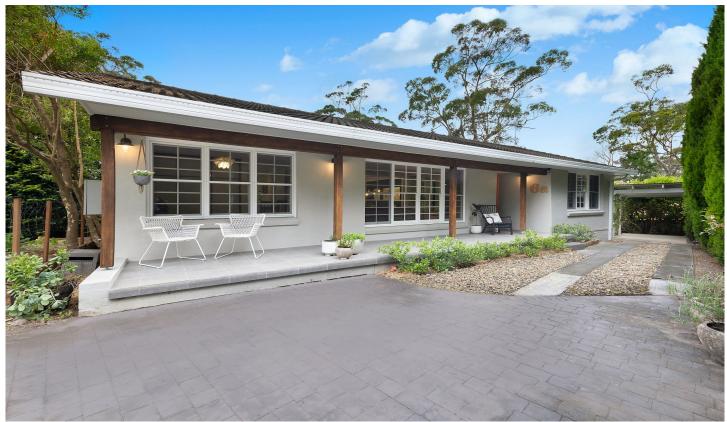

## **6A Harris Road Normanhurst NSW**

Perfectly renovated, this single level 3 bedroom plus separate study cottage is ideally located and ready for you to move into and enjoy. The clever floorplan offers three bedrooms all with built in robes, a large stunning bathroom complete with claw foot bath, separate toilet and a second WC in the laundry. The light and bright living space wraps around to the family dining and the large kitchen complete with stone benchtops, gas cooking and a survey window out to the completely private covered entertaining deck. There is a sense of style and character to the home, completed with dark timber flooring, picture rails, pressed metal and impeccable cabinetry all complemented by the modern ducted air conditioning, separate study, and the bespoke lighting.