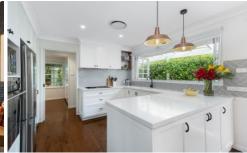

## **6A Harris Road Normanhurst NSW**

Perfectly renovated, this single level 3 bedroom plus separate study cottage is ideally located and ready for you to move into and enjoy. The clever floorplan offers three bedrooms all with built in robes, a large stunning bathroom complete with claw foot bath, separate toilet and a second WC in the laundry. The light and bright living space wraps around to the family dining and the large kitchen complete with stone benchtops, gas cooking and a survey window out to the completely private covered entertaining deck. There is a sense of style and character to the home, completed with dark timber flooring, picture rails, pressed metal and impeccable cabinetry all complemented by the modern ducted air conditioning, separate study, and the bespoke lighting.