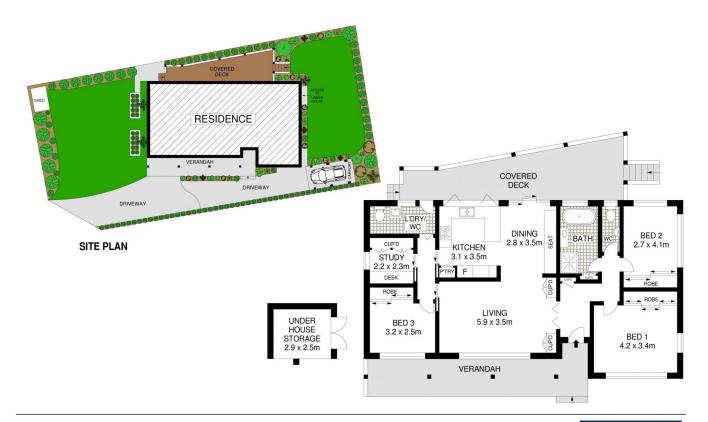

## **6A Harris Road Normanhurst NSW**

Perfectly renovated, this single level 3 bedroom plus separate study cottage is ideally located and ready for you to move into and enjoy. The clever floorplan offers three bedrooms all with built in robes, a large stunning bathroom complete with claw foot bath, separate toilet and a second WC in the laundry. The light and bright living space wraps around to the family dining and the large kitchen complete with stone benchtops, gas cooking and a survey window out to the completely private covered entertaining deck. There is a sense of style and character to the home, completed with dark timber flooring, picture rails, pressed metal and impeccable cabinetry all complemented by the modern ducted air conditioning, separate study, and the bespoke lighting.

## 6A HARRIS ROAD, NORMANHURST

APPROX. INTERNAL FLOOR AREA: 124 SQM