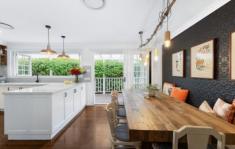

## **6A Harris Road Normanhurst NSW**

Perfectly renovated, this single level 3 bedroom plus separate study cottage is ideally located and ready for you to move into and enjoy. The clever floorplan offers three bedrooms all with built in robes, a large stunning bathroom complete with claw foot bath, separate toilet and a second WC in the laundry. The light and bright living space wraps around to the family dining and the large kitchen complete with stone benchtops, gas cooking and a survey window out to the completely private covered entertaining deck. There is a sense of style and character to the home, completed with dark timber flooring, picture rails, pressed metal and impeccable cabinetry all complemented by the modern ducted air conditioning, separate study, and the bespoke lighting.