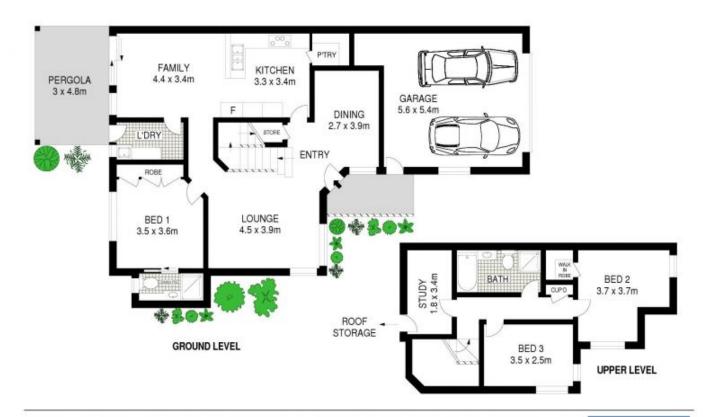

## 3 Roses Run Westleigh NSW

This delightful light-filled family home has much to offer young families and empty nesters alike. The spacious formal living and dining rooms are complemented by the casual family space which flows to alfresco entertaining and sunny rear lawn. The master bedroom with ensuite is conveniently located on the ground floor, with 2 additional bedrooms and a study upstairs. The double lock up garage allows room for a workshop.

www.visionphoto.com.au

3 ROSES RUN, WESTLEIGH APPROX. INTERNAL FLOOR AREA: 175 SQM