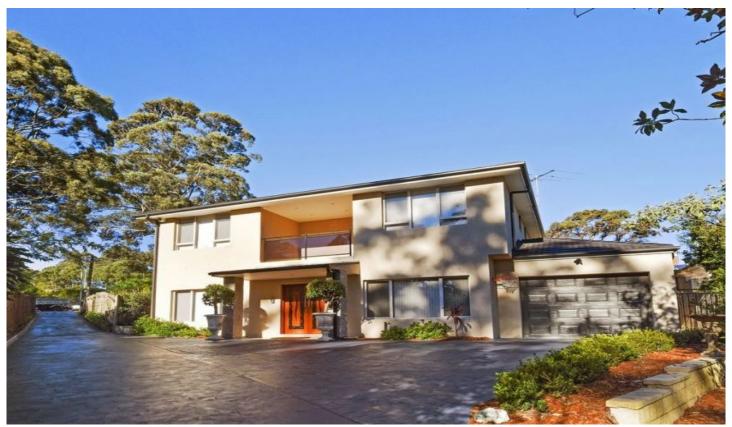

## 52a Russell Avenue Wahroonga NSW

Set in a convenient location is this versatile and spacious residence. Superbly appointed gourmet kitchen with huge walk in butlers pantry, stone bench tops, gas cooking, dishwasher and breakfast bar. This functionally designed home offers great entertaining areas and is perfect for a large or growing family.

- Master bedroom with ensuite and walk-in robe
- Three bedrooms with built ins
- Formal lounge, rumpus, dining and breakfast bar
- Spacious kitchen with huge walk in butlers pantry
- Powder room downstairs with shower and separate toilet
- Separate rumpus upstairs
- Home office or study
- Covered outdoor entertaining area with kitchenette
- Ducted air conditioning
- Low maintenance gardens