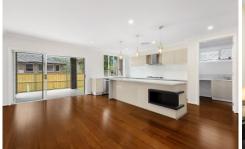

There are multiple living spaces to choose from including a formal lounge, open dining and family room, plus an expansive retreat area upstairs. The kitchen located in the heart of the home is bathed in Northerly light and features a stone island bench with breakfast bar, gas cooking plus the large butler's pantry that you have been dreaming of. All