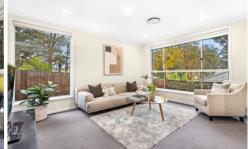

There are multiple living spaces to choose from including a formal lounge, open dining and family room, plus an expansive retreat area upstairs. The kitchen located in the heart of the home is bathed in Northerly light and features a stone island bench with breakfast bar, gas cooking plus the large butler's pantry that you have been dreaming of. All