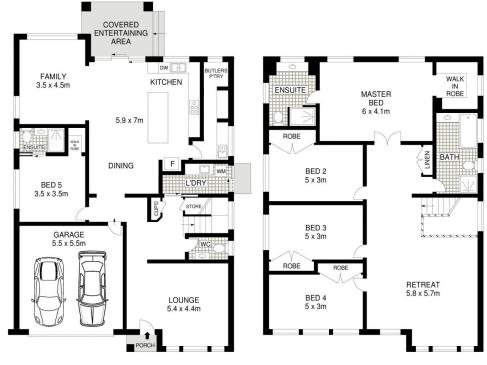

**Laura Yates** 

**GROUND FLOOR** 

FIRST FLOOR

Dimensions are approximate. All information contained is gathered from sources we believe to be reliable. However we cannot guarantee its accuracy and interested persons should rely on their own enquiries.

## **5 FRASER ROAD, NORMANHURST**

APPROX. INTERNAL FLOOR AREA: 385 SQM