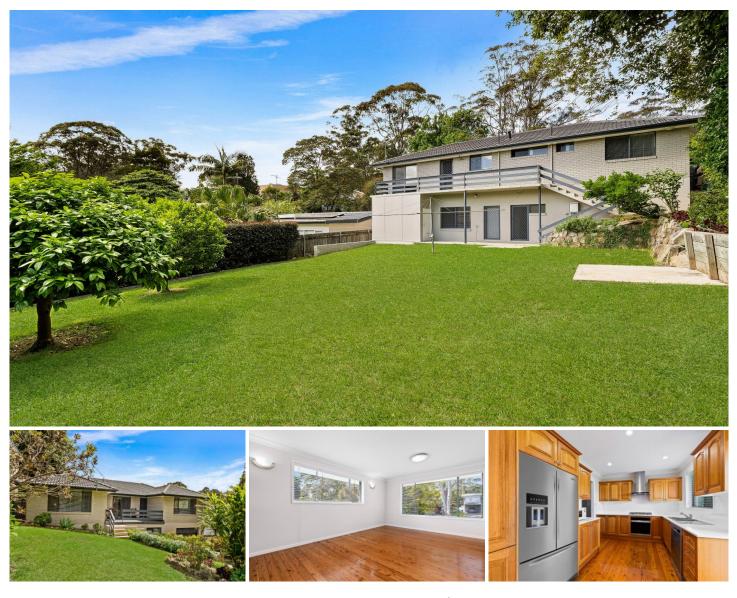

## 6 Gilgandra Avenue Thornleigh NSW

Located close to Normanhurst West Public School, metres from preschools, bus stop around the corner and a short stroll to your choice of Normanhurst & Thornleigh Train Stations, this newly updated large 2 storey family home is in prime location for you and your family.

## Features:

- 5 bedrooms, 3 with built in robes, master with separate ensuite

- Sun filled lounge room, separate dining room with RC AC leading to large balcony

- Tasmanian Oak kitchen with Caesarstone benchtops, new European gas stovetop and new European oven (with self-cleaner)

- Newly renovated bathroom with oversized bathtub and