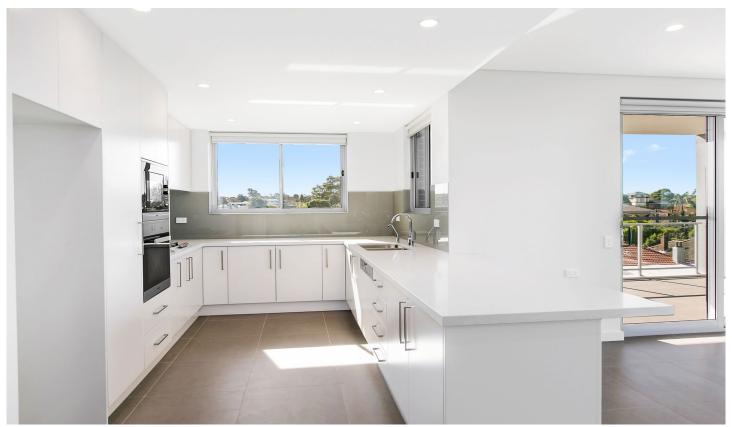

## Features:

- Spacious light filled kitchen/ living area that flows to large outside balcony
- 2 large bedrooms, main bedroom with ensuite
- Gorgeous stone kitchen counter-tops, Miele appliances
- Large balcony with city views
- Secure car parking
- Swipe card access
- Ducted air conditioning throughout
- Short walk to Thornleigh station, shops and park
- Close to exclusive schools
- Common area yard