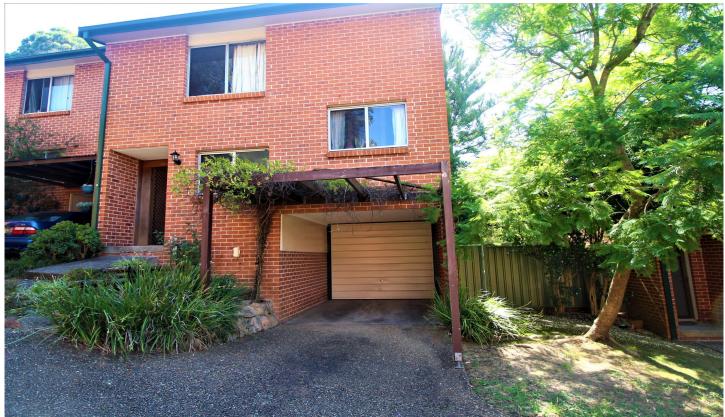

## 26/2-4 Stuart Avenue Normanhurst NSW

This neatly presented, modern townhouse has a split-level design and is spacious throughout with high ceilings.

## Featuring:

- Two bedrooms (master with built-in wardrobe)
- Ceiling fans in both bedrooms
- Possible third bedroom or a separate rumpus room
- Miele stainless steel appliances
- Second toilet downstairs with good sized laundry
- Fenced courtyard with a deck area
- Extra large single garage with room for a second car
- Great little park/play area in the complex