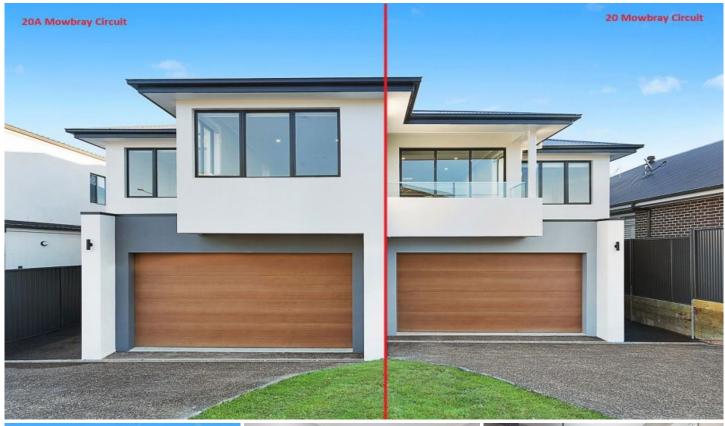

## 20 Mowbray Circuit Kellyville NSW

This newly built 4 bedroom townhouse is conveniently located and finished to the highest standard.

The property comprises:

- Huge open plan lounge and dining room with floorboards
- Stone kitchen with gas cooking, walk in pantry and fridge plumbing
- Media room or fifth bedroom
- Covered outdoor entertaining area opening onto a low maintenance child friendly lawn
- All bedrooms with built ins, main with Ensuite
- Upstairs sitting room/ rumpus
- Ducted air con throughout plus high ceilings
- Double auto garage