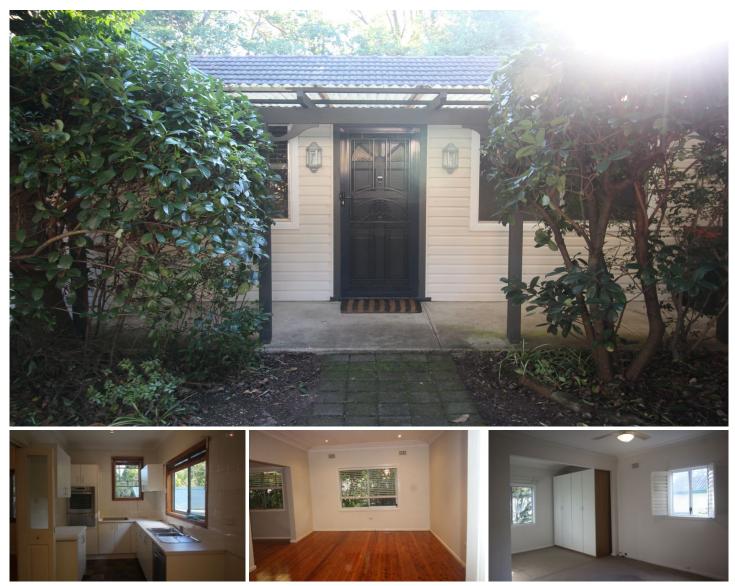

## 20 Yardley Avenue Waitara NSW

Conveniently located only a short work from Waitara station, bus stops, schools and shopping centres.

## Offering:

- Three large bedrooms, built ins in to the main
- Modern kitchen including dishwasher
- Large lounge and separate dining
- Polished timber floorboards
- Large secured backyard with entertaining area and deck
- Reverse cycle split system aircon
- Single lock up garage