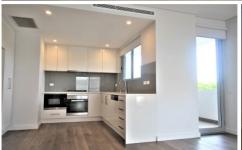

## Features include:

- 2 bedroom apartments with built~ ins, main with ensuite
- City skyline and harbour bridge view
- Stylish wood floorboards through open plan kitchen and lounge
- Stone kitchen counter-tops with modern Miele` appliances
- Large wrap around balcony
- Secure car parking and storage
- Swipe card access