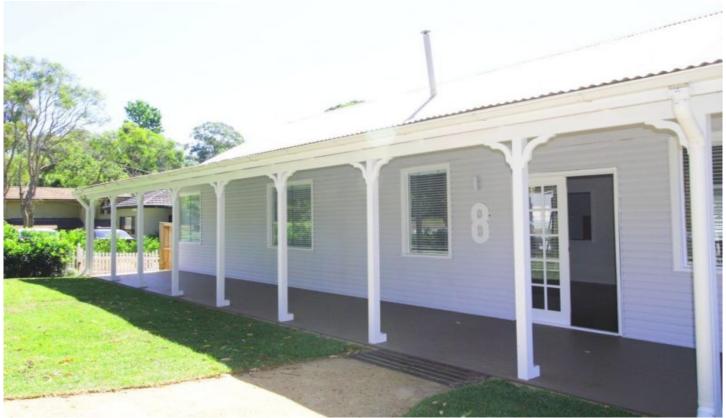

## 8 Tillock Street Thornleigh NSW

## Offering:

- Three large bedrooms
- Large L shaped lounge and dining
- Modern kitchen with dishwasher
- Modern bathroom with bath tub
- Split system air condition
- Polished floors
- Level grassy yard and rear deck
- Off street parking for two cars
- The property also offers a separate granny flat with bathroom that could be

used as a teenage retreat or in-law accommodation.

- Walk to Thornleigh station and shops.