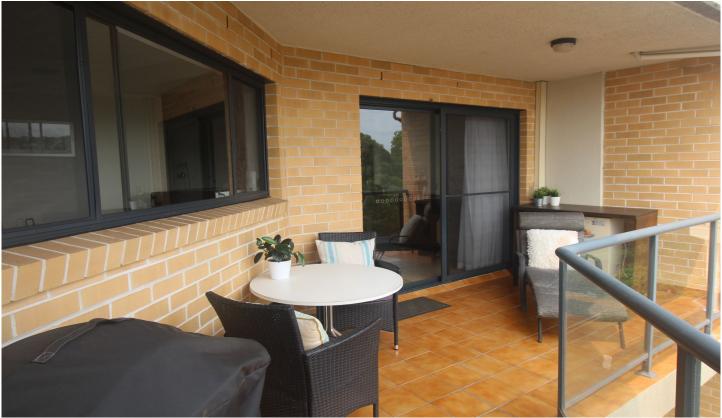

## 35/47 Waitara Avenue Waitara NSW

Beautifully presented three-bedroom apartment overlooking the newly completed Waitara playground, park and tennis courts.

Offering:

- Large open plan living opening onto a private balcony with tree top views
- Modern kitchen with new appliances and gas cooking
- Master bedroom with ensuite, built in and balcony access
- Both second & third bedrooms offer built ins, plus balcony access from the third
- Secure double garage
- The apartment is located in a security complex with communal swimming pool and only a short walk to Hornsby/Waitara train station, Westfield and hospital.