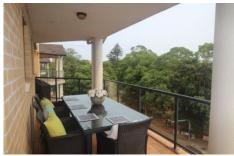

## 35/47 Waitara Avenue Waitara NSW

Beautifully presented three-bedroom apartment overlooking the newly completed Waitara playground, park and tennis courts.

Offering:

- Large open plan living opening onto a private balcony with tree top views
- Modern kitchen with new appliances and gas cooking
- Master bedroom with ensuite, built in and balcony access
- Both second & third bedrooms offer built ins, plus balcony access from the third
- Secure double garage
- The apartment is located in a security complex with communal swimming pool and only a short walk to Hornsby/Waitara train station, Westfield and hospital.