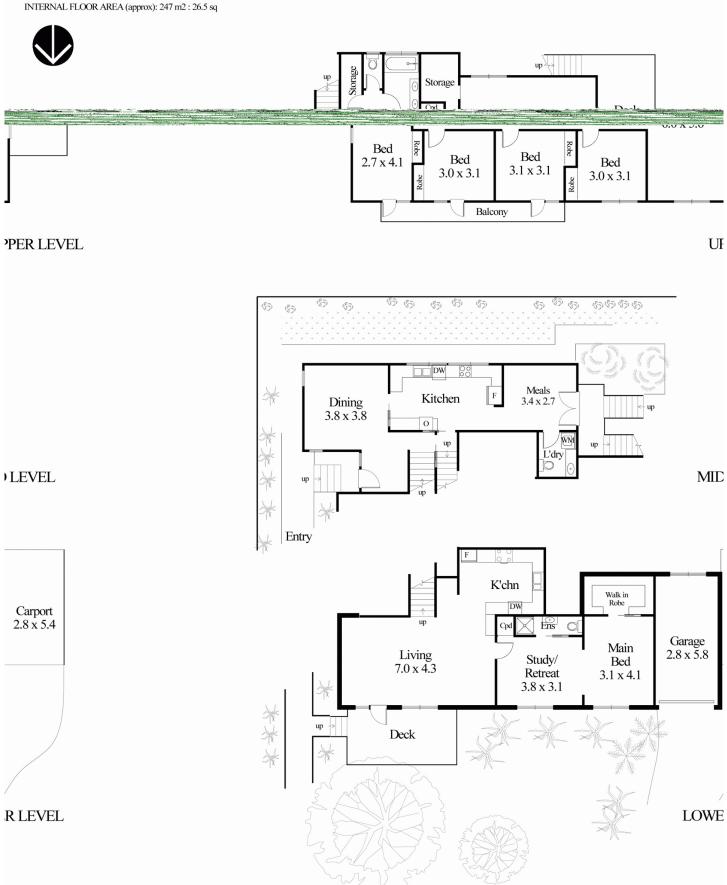

Dawn Rule 0408 197 691 This floor plan serves only as a guide for promotional purposes and should not be relied upon for any specific detail. No liability will be accepted.

INTERNAL FLOOR AREA (approx): 247 m2 : 26.5 sq