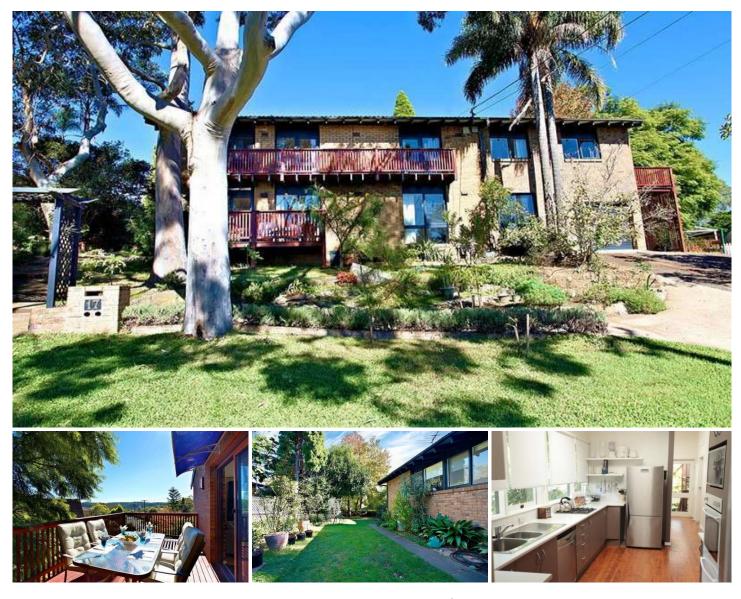

## 17 Billarga Road WESTLEIGH NSW

This superb tri-level home has recently been stylishly renovated and offers up to the minute comfort with tasteful presentation and convenience throughout the home.

With 5 bedrooms (all BIR's and main with ensuite and large W.I robe), 2.5 bathrooms and ample formal and informal living areas on each level, the floorplan lends itself to a number of lifestyle options, ideal for extended family living, fully self-contained in-law accommodation or start off home for newly married children – so many options here!

Positioned on the high side of a popular street, the home is filled with light and captures the warmth of the winter sunshine. Sit out on any of the 3 decks and enjoy the vista across the street to beautiful bushland.

17 Billarga Road, Westleigh