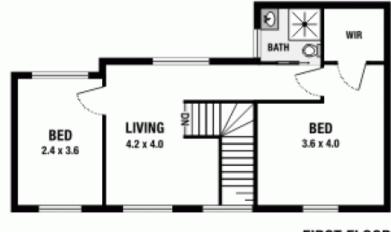

The property offers polished floorboards, 4 bedrooms plus a study, 2 updated bathrooms, a lounge room, a separate dining room and an upstairs playroom or TV room. The bright and practical kitchen has gas cooking and overlooks the pretty back garden, ideal for mums with young children, while a lovely covered deck provides a wonderful outdoor living area. Car accommodation is by way of a single lock-up garage as well as a double carport.

## 2 Wareemba Avenue, Thornleigh

FIRST FLOOR

Please note: All stated dimensions are approximate only. Particulars given are for general information only and do not constitute any representation on the part of the vendor or agent.