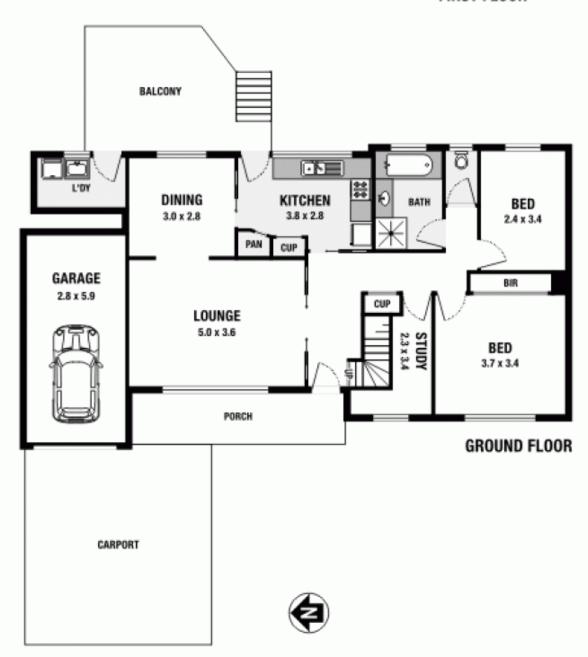

The property offers polished floorboards, 4 bedrooms plus a study, 2 updated bathrooms, a lounge room, a separate dining room and an upstairs playroom or TV room. The bright and practical kitchen has gas cooking and overlooks the pretty back garden, ideal for mums with young children, while a lovely covered deck provides a wonderful outdoor living area. Car accommodation is by way of a single lock-up garage as well as a double carport.

## 2 Wareemba Avenue, Thornleigh

FIRST FLOOR

Please note: All stated dimensions are approximate only. Particulars given are for general information only and do not constitute any representation on the part of the vendor or agent.