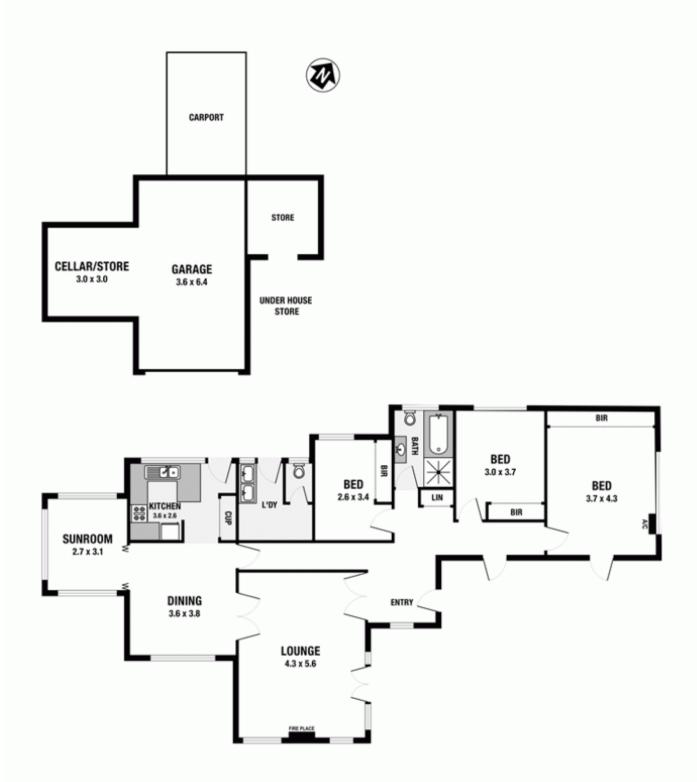

The home itself is bright and spacious throughout, with high ceilings and an aura of welcoming comfort. There are 3 bedrooms, formal lounge and dining rooms plus a sun room. While extremely liveable as is, the home offers so much scope for a stunning makeover. The land is approximately 1550m2 with a very wide frontage and certainly of a size that lends itself to subdivision (subject to council approval).

Please note: All stated dimensions are approximate only. Particulars given are for general information only and do not constitute any representation on the part of the vendor or agent.

ABC man all you