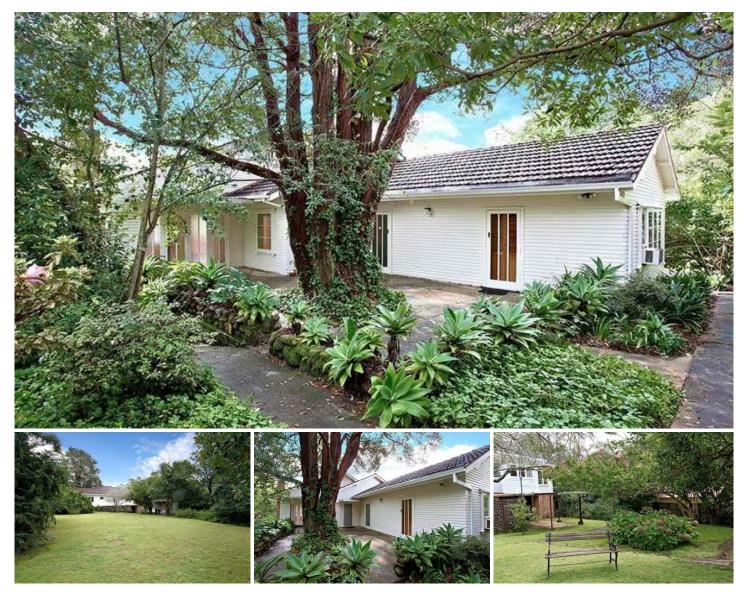

## 32 Wells Street THORNLEIGH NSW

Here is a fantastic opportunity for developers, builders, renovators or just for those buyers wanting a 'big block'. This wonderfully sturdy and charming timber home stands proud, overlooking the large, level and sumptuous lawns and gardens that once incorporated the tennis court.

The home itself is bright and spacious throughout, with high ceilings and an aura of welcoming comfort. There are 3 bedrooms, formal lounge and dining rooms plus a sun room. While extremely liveable as is, the home offers so much scope for a stunning makeover. The land is approximately 1550m2 with a very wide frontage and certainly of a size that lends itself to subdivision (subject to council approval).