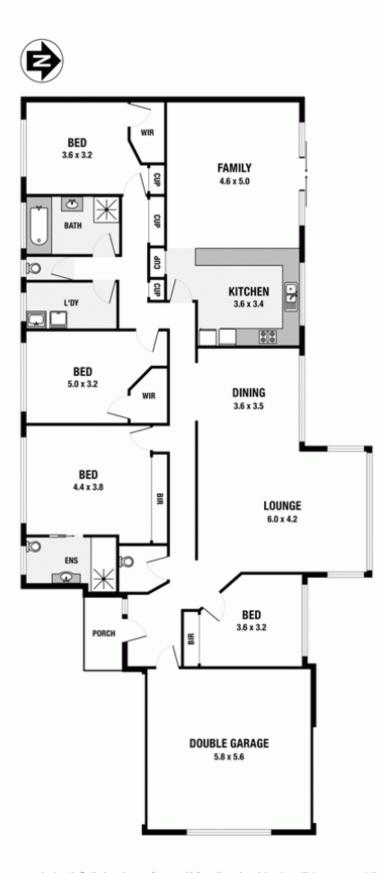

## 46A Malsbury Road NORMANHURST NSW

Nestled on a private battleaxe block of approximately 801m2, this outstanding property is just like new! Around 9 years old, this extremely spacious single-level home offers 4 big bedrooms, 2.5 bathrooms and formal lounge and dining rooms. You will love the family living room adjoining the expansive open-plan kitchen, which enjoys the luxury of having a mass of cupboards and heaps of bench space (a boon to any cook).

46 Malsbury Road, Normanhurst

Please note: All stated dimensions are approximate only. Particulars given are for general information only and do not constitute any representation on the part of the vendor or agent.