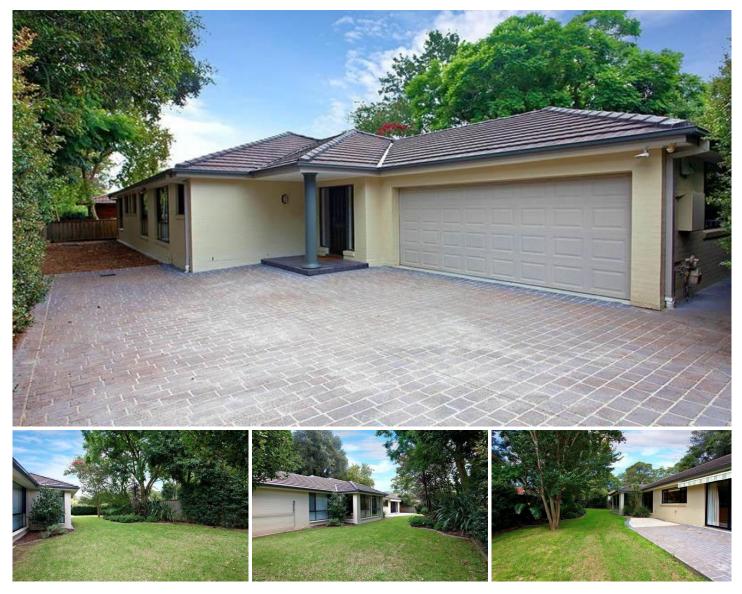

## 46A Malsbury Road NORMANHURST NSW

Nestled on a private battleaxe block of approximately 801m2, this outstanding property is just like new! Around 9 years old, this extremely spacious single-level home offers 4 big bedrooms, 2.5 bathrooms and formal lounge and dining rooms. You will love the family living room adjoining the expansive open-plan kitchen, which enjoys the luxury of having a mass of cupboards and heaps of bench space (a boon to any cook).

Ducted reverse-cycle air-conditioning provides comfortable living all year round, and there is an abundance of storage throughout the home. All of the living areas, including the kitchen, look out to the magic level back lawns and gardens with a northerly aspect. There's a double drive-through garage and heaps of off-street parking.