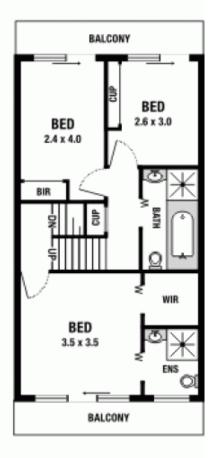

## 39/10-14 Loch Maree Avenue THORNLEIGH NSW

Impeccably renovated, wonderfully presented and absolutely beautiful throughout, this property will charm you as soon as you arrive at the front door with its presentation and style! It offers 3 bedrooms (the main with a walk-in wardrobe and an en suite), a generous open-plan lounge / dining room that opens through a stylish bank of doors to the very inviting entertaining paved courtyard, and a luscious lawn and gardens.

## FIRST FLOOR (SPLIT LEVEL)