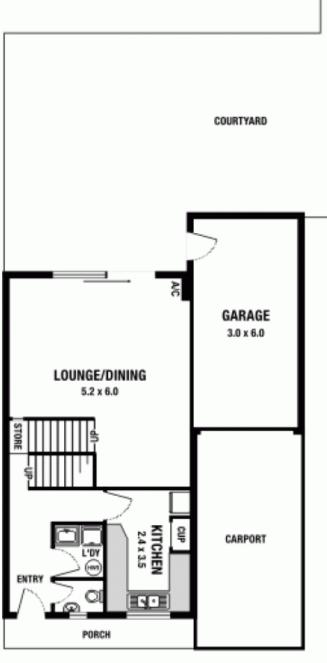

## 39/10-14 Loch Maree Avenue THORNLEIGH NSW

Impeccably renovated, wonderfully presented and absolutely beautiful throughout, this property will charm you as soon as you arrive at the front door with its presentation and style! It offers 3 bedrooms (the main with a walk-in wardrobe and an en suite), a generous open-plan lounge / dining room that opens through a stylish bank of doors to the very inviting entertaining paved courtyard, and a luscious lawn and gardens.

The dwelling is light and bright throughout, having two large skylights that allow the light to flow through the property. The entry-level kitchen has been stylishly tiled, further adding to the lovely light and airy feel. The property also offers double car accommodation and is set in a quiet, leafy and sought-after complex within a walk of the station and

## FIRST FLOOR (SPLIT LEVEL)