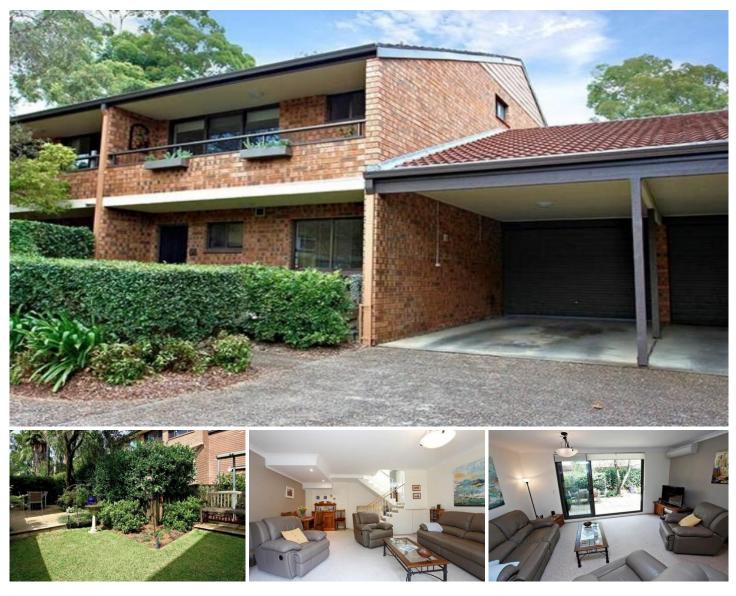

## 39/10-14 Loch Maree Avenue THORNLEIGH NSW

Impeccably renovated, wonderfully presented and absolutely beautiful throughout, this property will charm you as soon as you arrive at the front door with its presentation and style! It offers 3 bedrooms (the main with a walk-in wardrobe and an en suite), a generous open-plan lounge / dining room that opens through a stylish bank of doors to the very inviting entertaining paved courtyard, and a luscious lawn and gardens.

The dwelling is light and bright throughout, having two large skylights that allow the light to flow through the property. The entry-level kitchen has been stylishly tiled, further adding to the lovely light and airy feel. The property also offers double car accommodation and is set in a quiet, leafy and sought-after complex within a walk of the station and