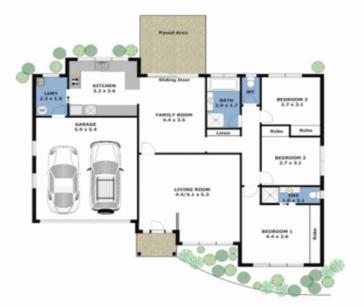

## 2/38 Stevens Street PENNANT HILLS NSW

Looking to downsize? Look no further! This super single-level home is situated on very level land in a small complex of three properties (with low levies: only \$250 per quarter) and is within a walk of the station and shops.

The property offers a large and pretty lounge / dining room with plantation shutters, 3 bedrooms, 2 bathrooms, a cupboard-filled kitchen with an adjoining family area and split system air-conditioning. The back lawns and garden are private and enjoy lots of lovely sunshine, while the double garage is large and has internal access.