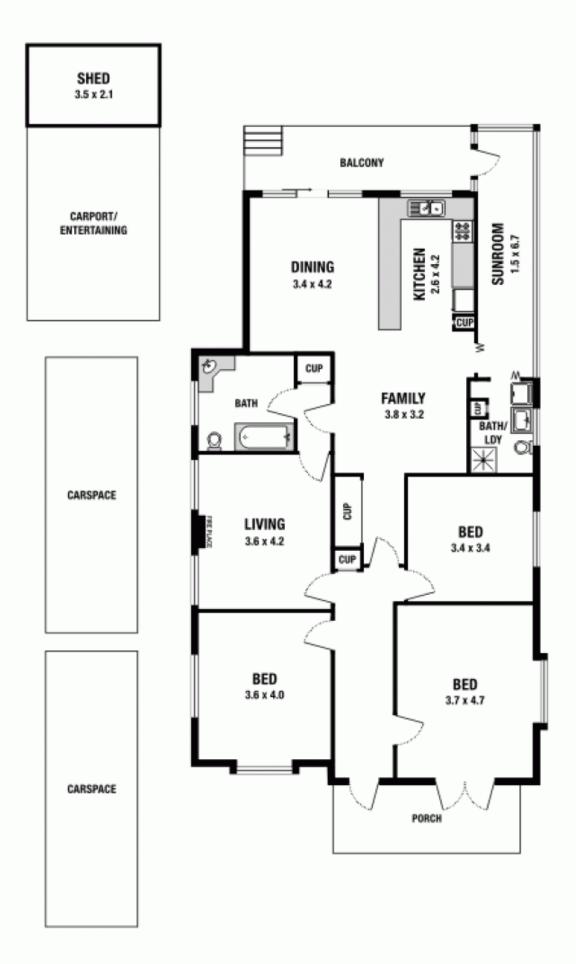

There are 3 good-sized bedrooms, 1.5 bathrooms and a wonderful open-plan family / living and dining area around the kitchen, with an outlook over the fabulous back garden (the land size is approximately 700m2). Grab a good book

# 90 The Esplanade, Thornleigh

Please note: All stated dimensions are approximate only. Particulars given are for general information only and do not constitute any representation on the part of the vendor or agent.