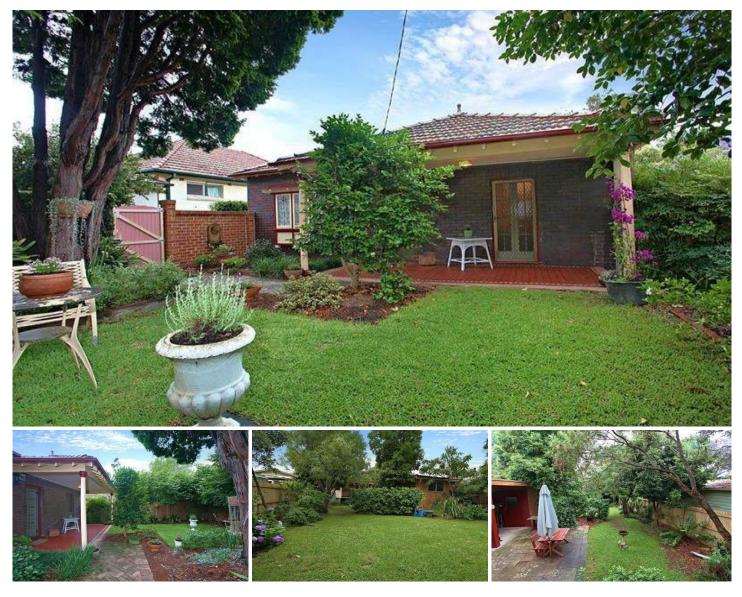

### 90 The Esplanade - THORNLEIGH NSW

#### AT THE STATION!

Throw away the car keys --- you won't need them any more! This delightful full brick charmer is so conveniently situated and offers a comfortable and charming home with a warm, welcoming ambience. Walk through the pretty, private front garden to a covered verandah and on into the house, with satin polished floorboards throughout, ornate ceilings in some rooms and a wonderful feature fireplace in the lounge room.

There are 3 good-sized bedrooms, 1.5 bathrooms and a wonderful open-plan family / living and dining area around the kitchen, with an outlook over the fabulous back garden (the land size is approximately 700m2). Grab a good book