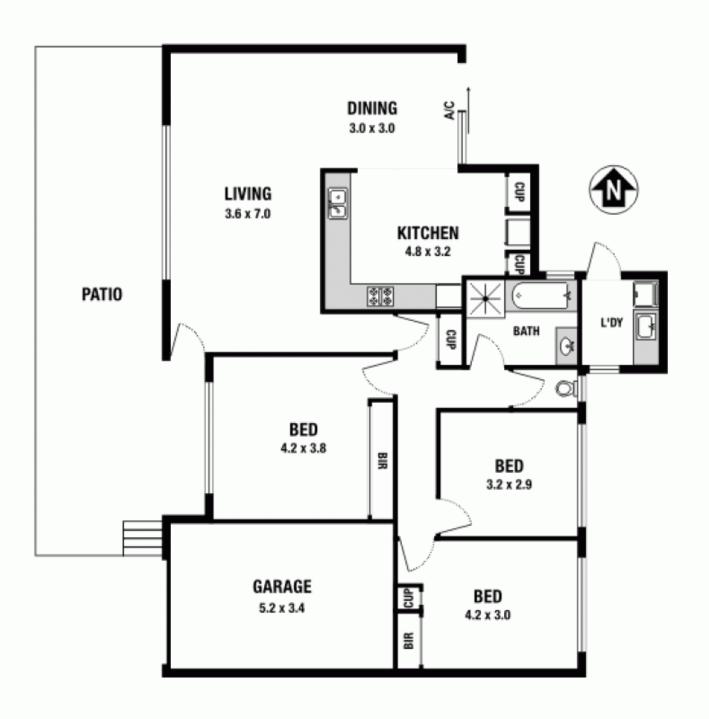

## 24 Yaralla Crescent THORNLEIGH NSW

Just a few finishing touches are required to bring this property to its sparkling best.

Set on the high side of a popular street, this fabulous property offers 3 bedrooms, a beautiful new kitchen, polished floorboards, a partly renovated bathroom, a renovated laundry with an extra toilet and a large lounge room with an offset dining area. The land is approximately 758m2, with an expansive level lawn in the back garden ---great for the children and plenty of room to grow your own veggies. There's a single garage attached to the house and a very sizeable storage shed in the back garden.

Please note: All stated dimensions are approximate only. Particulars given are for general information only and do not constitute any representation on the part of the vendor or agent.