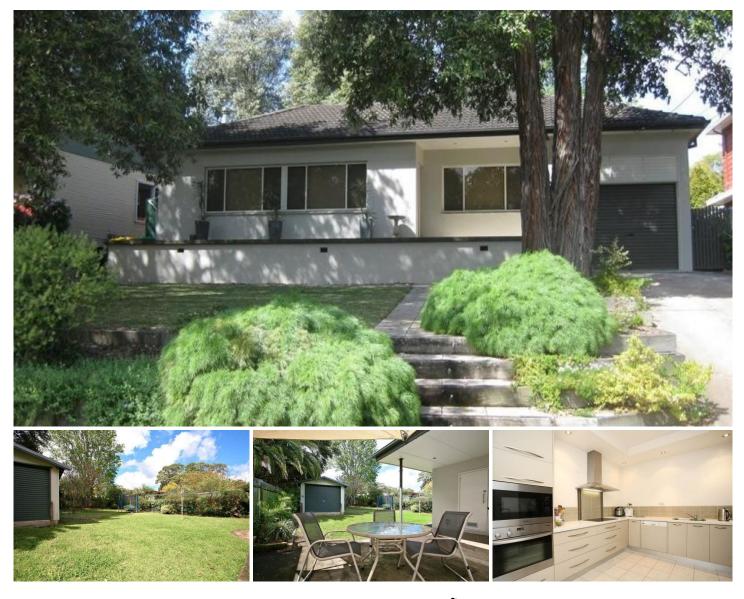

## 24 Yaralla Crescent THORNLEIGH NSW

Just a few finishing touches are required to bring this property to its sparkling best.

Set on the high side of a popular street, this fabulous property offers 3 bedrooms, a beautiful new kitchen, polished floorboards, a partly renovated bathroom, a renovated laundry with an extra toilet and a large lounge room with an offset dining area. The land is approximately 758m2, with an expansive level lawn in the back garden ---great for the children and plenty of room to grow your own veggies. There's a single garage attached to the house and a very sizeable storage shed in the back garden.