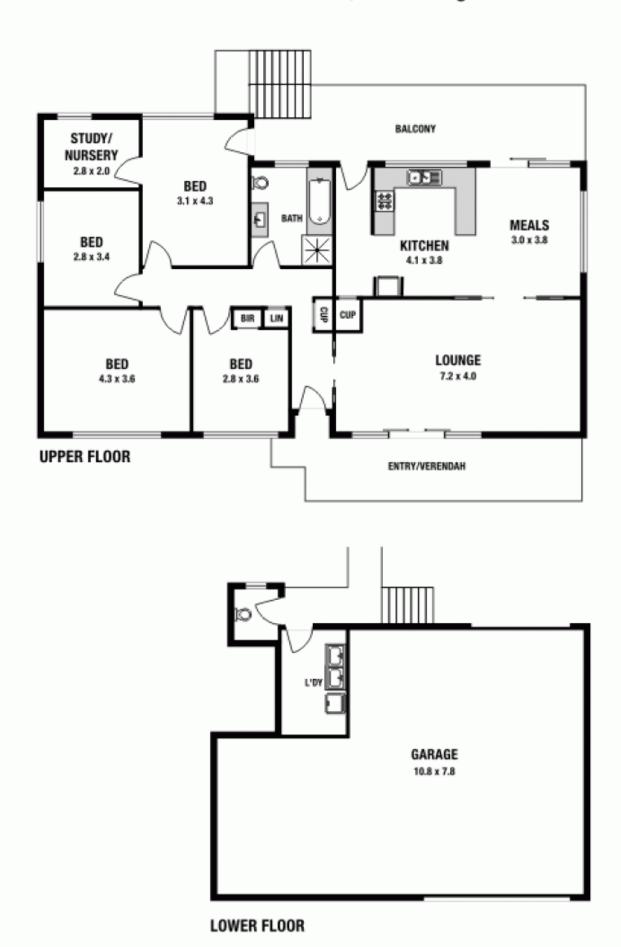

## 11 Orchard Street THORNLEIGH NSW

Inspect by appointment only.

This spacious brick home is situated in one of the most sought-after areas in Thornleigh and is within a short level walk of the station, shopping centre, parks and ovals.

The home provides ducted reverse-cycle air-conditioning and polished floorboards throughout. There are 4 good-sized bedrooms and a spacious open-plan lounge with adjoining dining area. Downstairs you will discover an expansive garage area, easily able to accommodate 4 vehicles, plus storage. The backyard offers an adventure playground for children and plenty of room to invest in a vegie garden.

## 11 Orchard Street, Thornleigh

Please note: All stated dimensions are approximate only. Particulars given are for general information only and do not constitute any representation on the part of the vendor or agent.